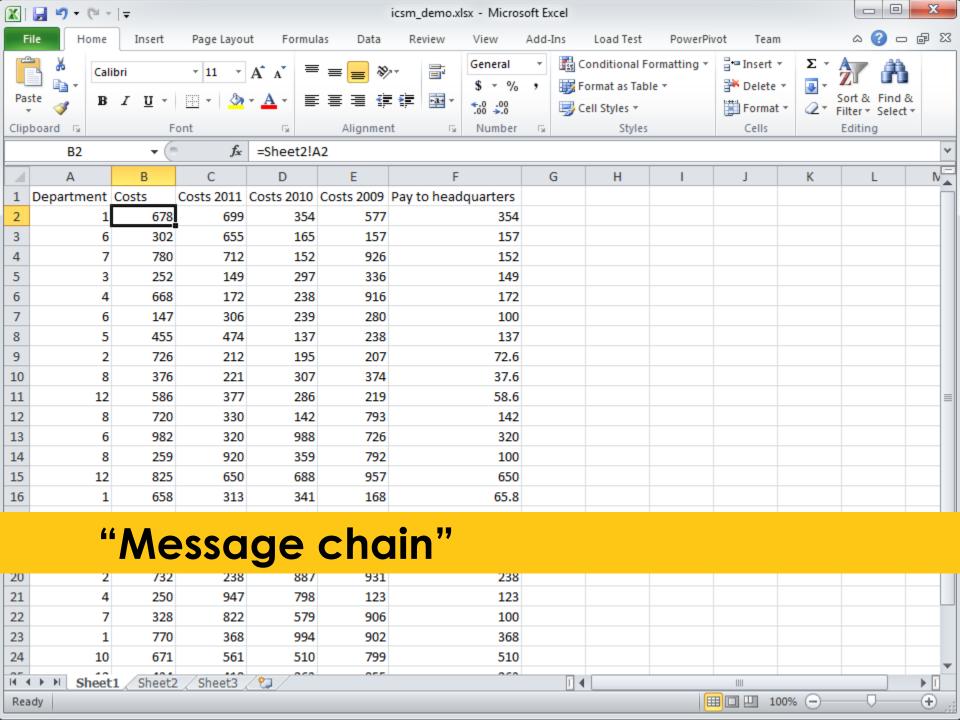

|                         |   |  |



code, users can benefit from SE methods

23





In my dissertatic for spreadsheet formulas





















# And these smells do not only occur at the formula level

Output

Graph







#### Not all visualizations were this neat













### We can conclude: Smells occur at the structure level too

Class A X Y

| Class B     |
|-------------|
| R           |
| \$          |
| Т           |
| +MethodXY() |



## This is the 'feature envy' smell



# This is the 'feature envy' smell























If you say smells, you say...



















































## You can download BumbleBee from my website (felienne.com)











And of course, if you say refactoring, you say ...



And of course, if you say refactoring, you say testing



Spreadsheets tests are hiding in plain sight













































In my dissertation, I define