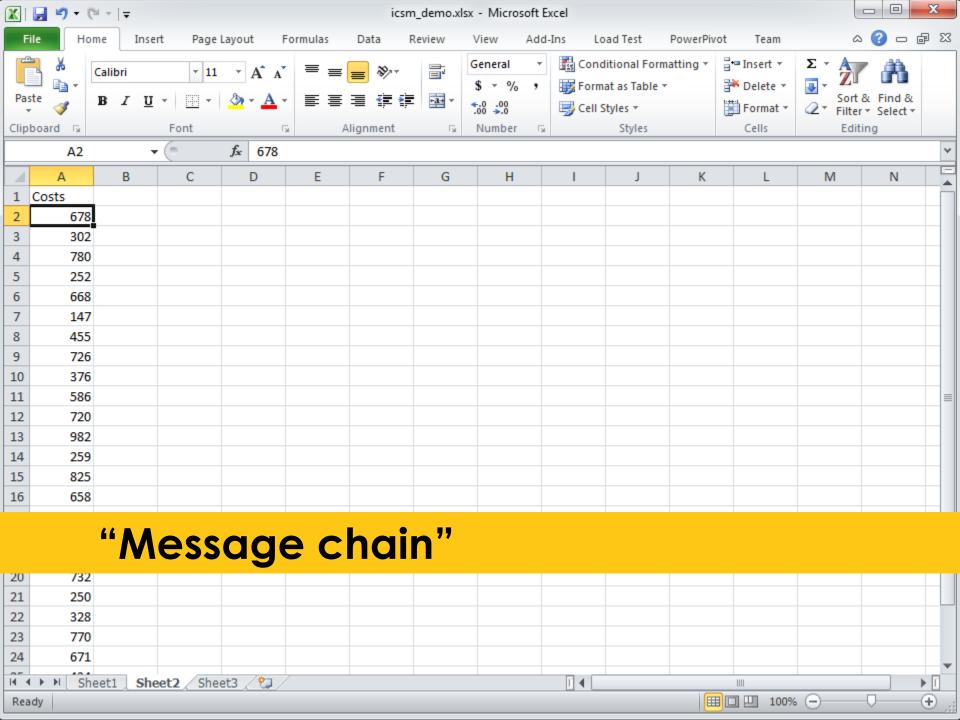

#### Spreadsheets are code

g+1

#### 3) Remember the problems?

## 3) Spreadsheets suffer from 'software' problems