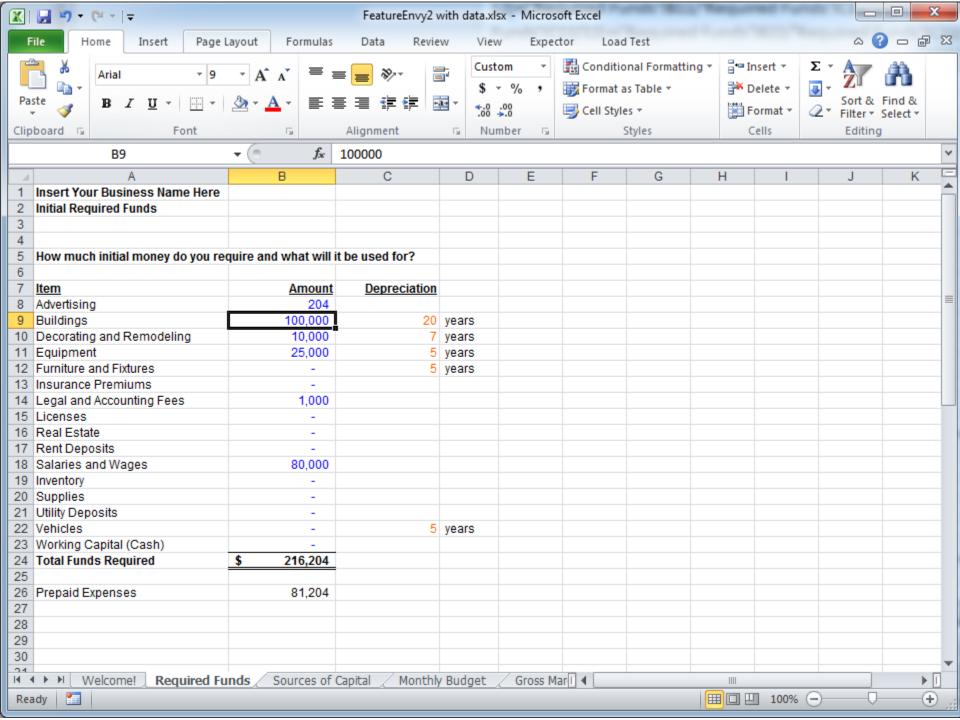

|                         |   |  |



code, users can benefit from SE methods

23





In my dissertatic for spreadsheet formulas





















# And these smells do not only occur at the formula level

Output

Graph







#### Not all visualizations were this neat













### We can conclude: Smells occur at the structure level too

Class A X Y

| Class B     |
|-------------|
| R           |
| \$          |
| Т           |
| +MethodXY() |



## This is the 'feature envy' smell



# This is the 'feature envy' smell























If you say smells, you say...



















































## You can download BumbleBee from my website (felienne.com)











And of course, if you say refactoring, you say ...



And of course, if you say refactoring, you say testing



Spreadsheets tests are hiding in plain sight













































In my dissertation, I defined smells for spreadsheet formulas

## So if spreadsheets are code, can we apply software engineering methods?

|                                            |            |          |            | Carcuit, appear and       |   |
|--------------------------------------------|------------|----------|------------|---------------------------|---|
| e hore<br>one<br>land<br>Silon<br>Sed paid | 176,396