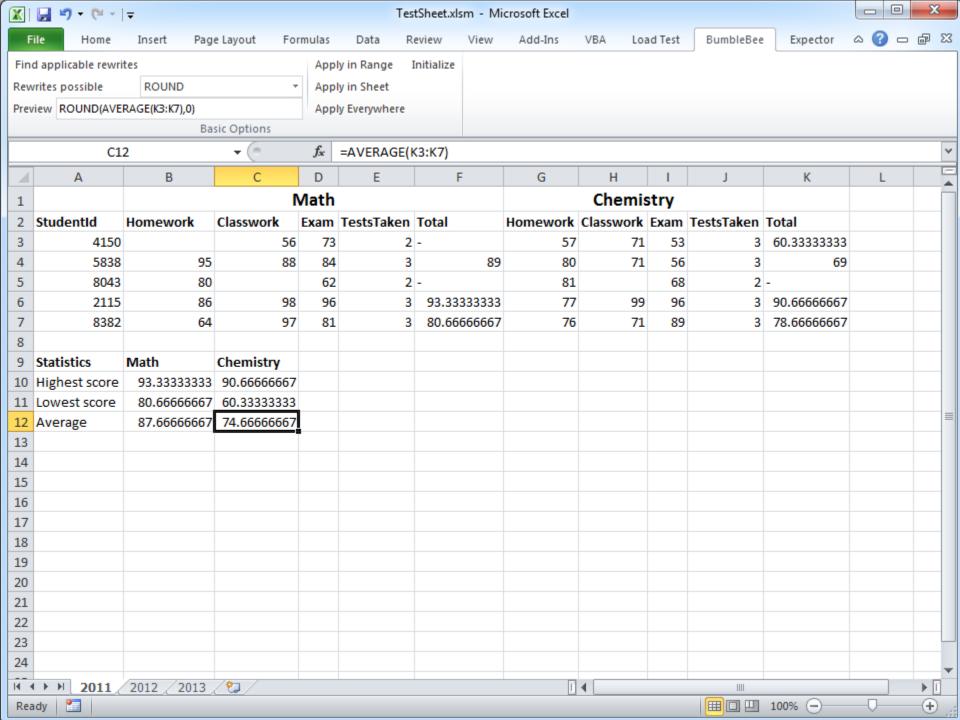

|                         |   |  |



code, users can benefit from SE methods

23





In my dissertatic for spreadsheet formulas





















# And these smells do not only occur at the formula level

Output

Graph







#### Not all visualizations were this neat













### We can conclude: Smells occur at the structure level too

Class A X Y

| Class B     |
|-------------|
| R           |
| \$          |
| Т           |
| +MethodXY() |



## This is the 'feature envy' smell



# This is the 'feature envy' smell























If you say smells, you say...



















































## You can download BumbleBee from my website (felienne.com)











And of course, if you say refactoring, you say ...



And of course, if you say refactoring, you say testing



Spreadsheets tests are hiding in plain sight













































In my dissertation, I defined smells for spreadsheet formulas

## So if spreadsheets are code, can we apply software engineering methods?

|                                            |            |          |            | Carcuit, appear and       |   |
|--------------------------------------------|------------|----------|------------|---------------------------|---|
| e hore<br>one<br>land<br>Silon<br>Sed paid | 176,396    | 221      | 4,960      | rowHash.Append("binary ") | 2 |
| ar 31, 3981