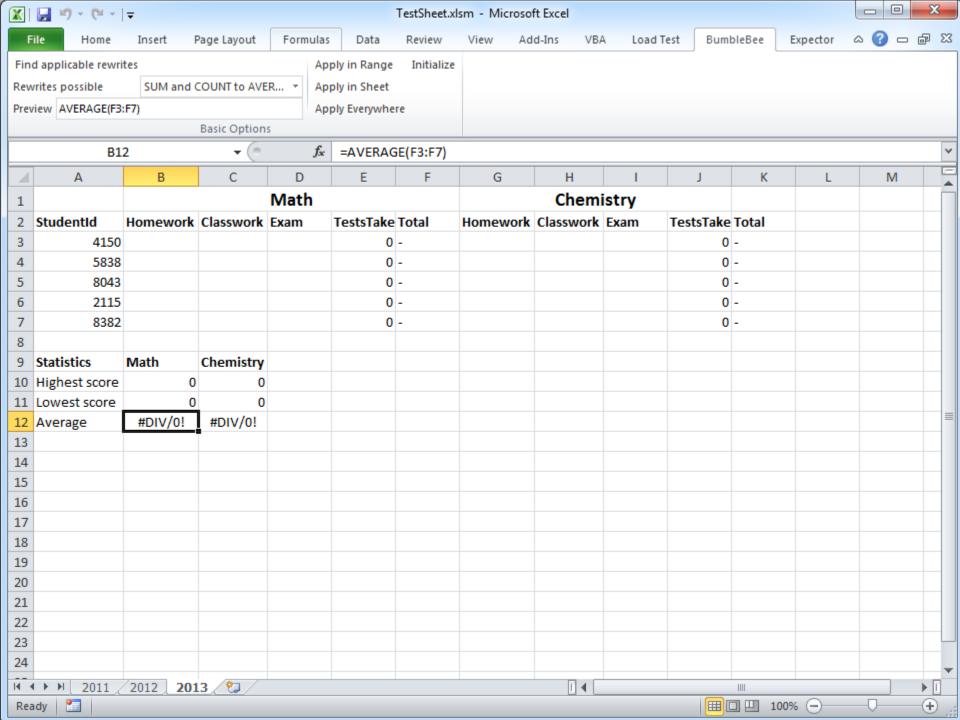

|                         |   |  |



code, users can benefit from SE methods

23





In my dissertatic for spreadsheet formulas





















# And these smells do not only occur at the formula level

Output

Graph







#### Not all visualizations were this neat













### We can conclude: Smells occur at the structure level too

Class A X Y

| Class B     |
|-------------|
| R           |
| \$          |
| Т           |
| +MethodXY() |



## This is the 'feature envy' smell



# This is the 'feature envy' smell























If you say smells, you say...



















































## You can download BumbleBee from my website (felienne.com)











And of course, if you say refactoring, you say ...



And of course, if you say refactoring, you say testing



Spreadsheets tests are hiding in plain sight













































In my dissertation, I defined smells for spreadsheet formulas

## So if spreadsheets are code, can we apply software engineering methods?

|                                            |            |          |            | Carcuit, appear and       |   |
|--------------------------------------------|------------|----------|------------|---------------------------|---|
| e hore<br>one<br>land<br>Silon<br>Sed paid | 176,396    | 221      | 4,960      | rowHash.Append("binary ") | 2 |
| ar 31, 3981