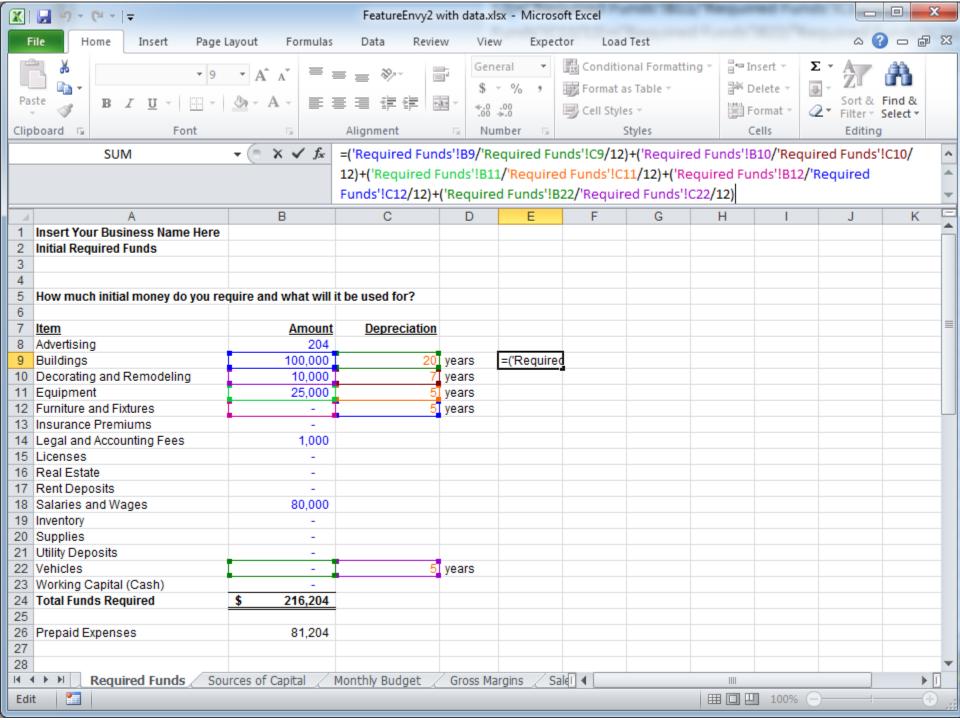

|                         |   |  |



code, users can benefit from SE methods

23





In my dissertatic for spreadsheet formulas





















# And these smells do not only occur at the formula level

Output

Graph







#### Not all visualizations were this neat













### We can conclude: Smells occur at the structure level too

Class A X Y

| Class B     |
|-------------|
| R           |
| \$          |
| Т           |
| +MethodXY() |



## This is the 'feature envy' smell



# This is the 'feature envy' smell























If you say smells, you say...



















































## You can download BumbleBee from my website (felienne.com)











And of course, if you say refactoring, you say ...



And of course, if you say refactoring, you say testing



Spreadsheets tests are hiding in plain sight













































In my dissertation, I defined smells for spreadsheet formulas

## So if spreadsheets are code, can we apply software engineering methods?

|                                            |            |          |            | Carcuit, appear and       |   |
|--------------------------------------------|------------|----------|------------|---------------------------|---|
| e hore<br>one<br>land<br>Silon<br>Sed paid | 176,396    | 221