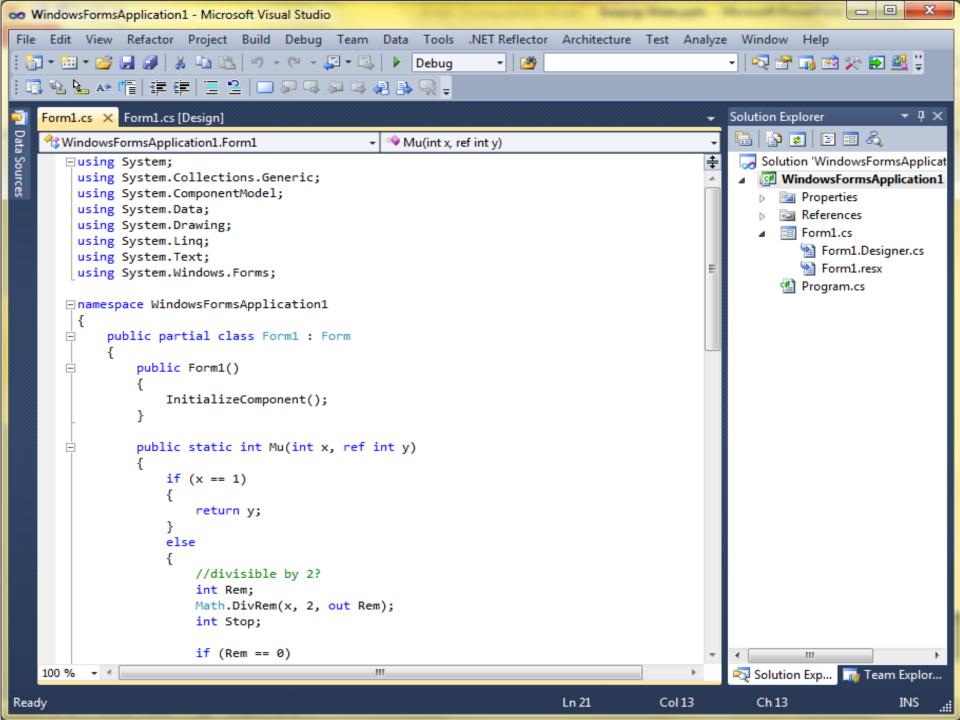

390 \$ | 103,390 \$ | 103,390 \$ | 103,390 \$ | 103,390 \$ | 103,390 \$ | 103,390 \$ | 103,390 \$ | 103,390 \$ | 103,390 \$ | 103,390 \$ | 103,390 \$ | 103,390 \$ | 103,390 \$ | 103,390 \$ | 103,390 \$ | 103,390 \$ | 103,390 \$ | 103,390 \$ | 103,390 \$ | 103,390 \$ | 103,390 \$ | 103,390 \$ | 103,390 \$ | 103,390 \$ | 103,390 \$ | 103,390 \$ | 103,390 \$ | 103,390 \$ | 103,390 \$ | 103,390 \$ | 103,390 \$ | 103,390 \$ | 103,390 \$ | 103,390 \$ | 103,390 \$ | 103,390 \$ | 103,390 \$ | 103,390 \$ | 103,390 \$ | 103,390 \$ | 103,390 \$ | 103,390 \$ | 103,390 \$ | 103,390 \$ | 103,390 \$ | 103,390 \$ | 103,390 \$ | 103,390 \$ | 103,390 \$ | 103,390 \$ | 103,390 \$ | 103,390 \$ | 103,390 \$ | 103,390 \$ | 103,390 \$ | 103,390 \$ | 103,390 \$ | 103,390 \$ |

51

return rowHash ToString().













| Number   Form     | <ul><li>Ø − □</li></ul> | L |  |
|----------------------------------------------------------------------------------------------------------------------------------------------------------------------------------------------------------------------------------------------------------------------------------------------------------------------------------------------------------------------------------------------------------------------------------------------------------------------------------------------------------------------------------------------------------------------------------------------------------------------------------------------------------------------------------------------------------------------------------------------------------------