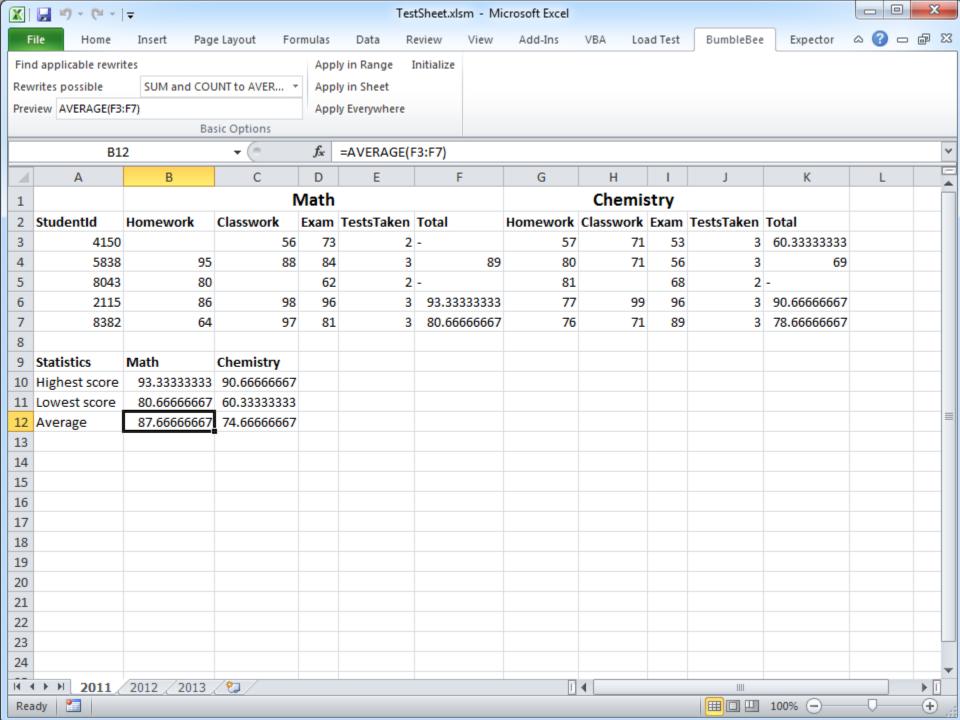

|                         |   |  |



code, users can benefit from SE methods

23





In my dissertatic for spreadsheet formulas





















# And these smells do not only occur at the formula level

Output

Graph







#### Not all visualizations were this neat













### We can conclude: Smells occur at the structure level too

Class A X Y

| Class B     |
|-------------|
| R           |
| \$          |
| Т           |
| +MethodXY() |



## This is the 'feature envy' smell



# This is the 'feature envy' smell























If you say smells, you say...



















































## You can download BumbleBee from my website (felienne.com)











And of course, if you say refactoring, you say ...



And of course, if you say refactoring, you say testing



Spreadsheets tests are hiding in plain sight













































In my dissertation, I defined smells for spreadsheet formulas

## So if spreadsheets are code, can we apply software engineering methods?

|                                            |            |          |            | Carcuit, appear and       |   |
|--------------------------------------------|------------|----------|------------|---------------------------|---|
| e hore<br>one<br>land<br>Silon<br>Sed paid | 176,396    | 221      | 4,960      | rowHash.Append("binary ") | 2 |
| ar