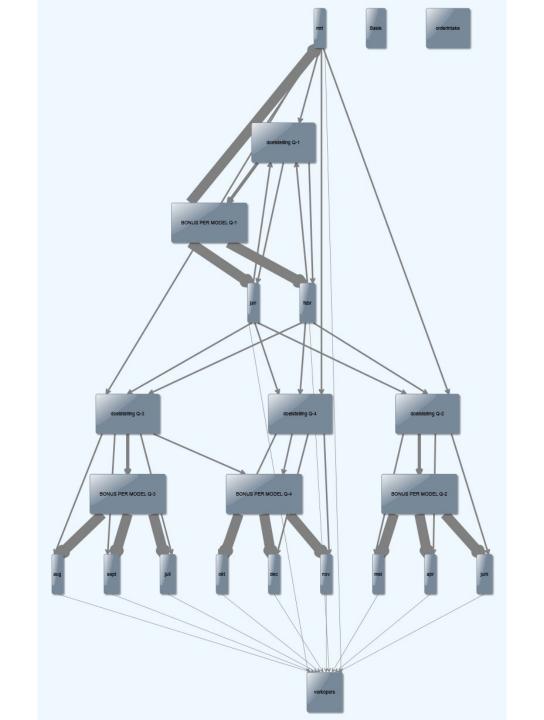

|                         |   |  |



code, users can benefit from SE methods

23





In my dissertatic for spreadsheet formulas





















# And these smells do not only occur at the formula level

Output

Graph







#### Not all visualizations were this neat













### We can conclude: Smells occur at the structure level too

Class A X Y

| Class B     |
|-------------|
| R           |
| \$          |
| Т           |
| +MethodXY() |



## This is the 'feature envy' smell



# This is the 'feature envy' smell























If you say smells, you say...



















































## You can download BumbleBee from my website (felienne.com)











And of course, if you say refactoring, you say ...



And of course, if you say refactoring, you say testing



Spreadsheets tests are hiding in plain sight













































In my dissertation, I defined smells for spreadsheet formulas

## So if spreadsheets are code, can we apply software engineering methods?

|