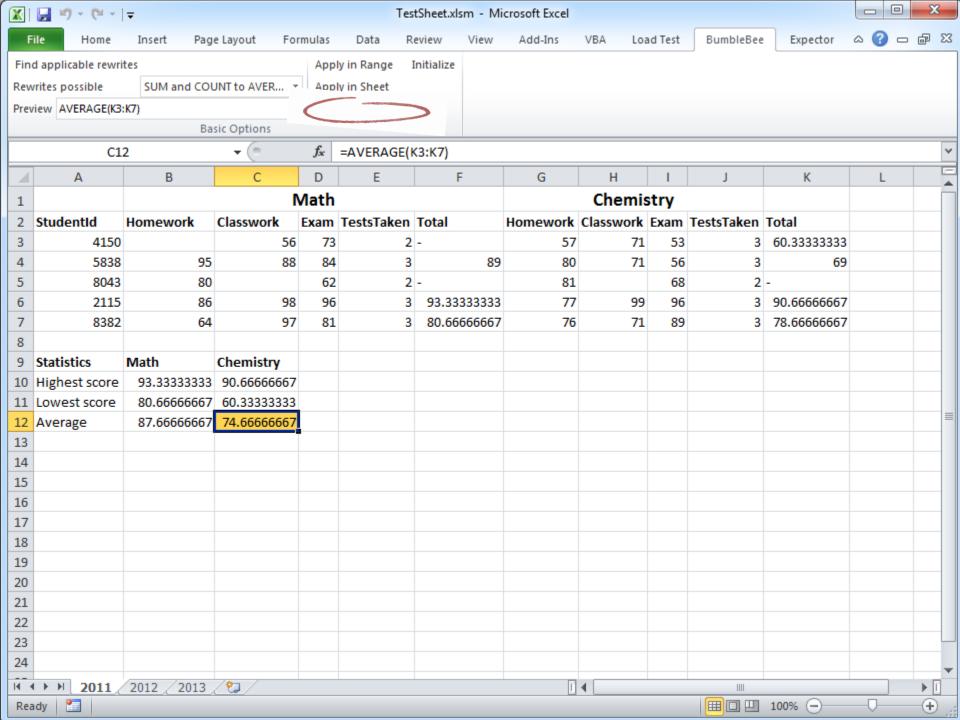

|                         |   |  |



code, users can benefit from SE methods

23





In my dissertatic for spreadsheet formulas





















# And these smells do not only occur at the formula level

Output

Graph







#### Not all visualizations were this neat













### We can conclude: Smells occur at the structure level too

Class A X Y

| Class B     |
|-------------|
| R           |
| \$          |
| Т           |
| +MethodXY() |



## This is the 'feature envy' smell



# This is the 'feature envy' smell























If you say smells, you say...



















































## You can download BumbleBee from my website (felienne.com)











And of course, if you say refactoring, you say ...



And of course, if you say refactoring, you say testing



Spreadsheets tests are hiding in plain sight













































In my dissertation, I defined smells for spreadsheet formulas

## So if spreadsheets are code, can we apply software engineering methods?

|                                            |            |          |            | Carcuit, appear and       |   |
|--------------------------------------------|------------|----------|------------|---------------------------|---|
| e hore<br>one<br>land<br>Silon<br>Sed paid | 176,396    | 221      | 4,960      | rowHash.Append("binary ") | 2 |
| ar 31, 39