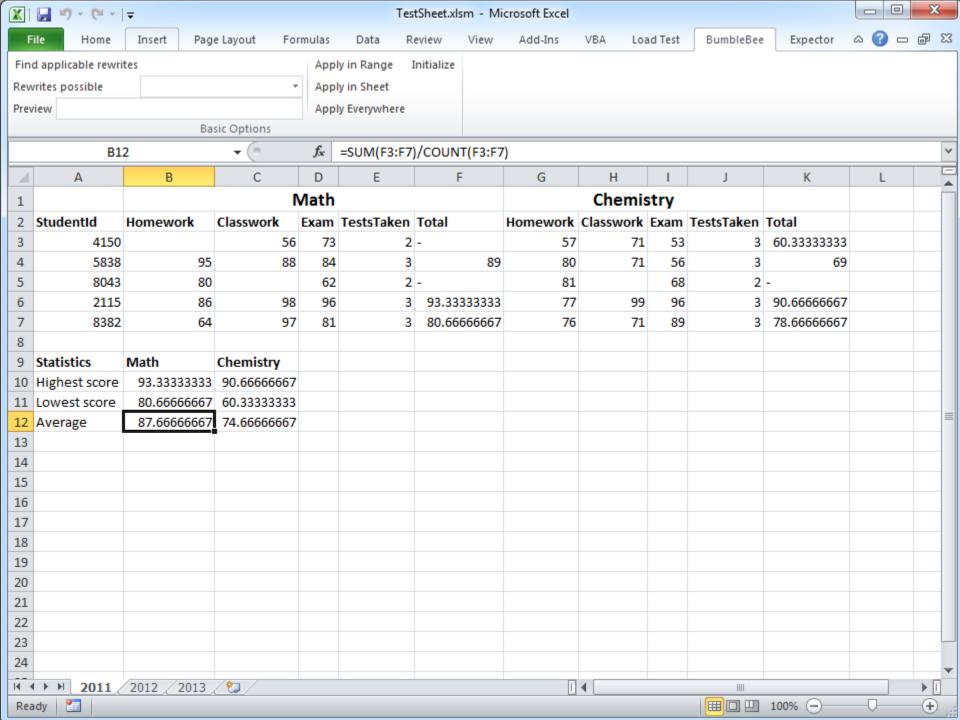

|                         |   |  |



code, users can benefit from SE methods

23





In my dissertatic for spreadsheet formulas





















# And these smells do not only occur at the formula level

Output

Graph







#### Not all visualizations were this neat













### We can conclude: Smells occur at the structure level too

Class A X Y

| Class B     |
|-------------|
| R           |
| \$          |
| Т           |
| +MethodXY() |



## This is the 'feature envy' smell



# This is the 'feature envy' smell























If you say smells, you say...



















































## You can download BumbleBee from my website (felienne.com)











And of course, if you say refactoring, you say ...



And of course, if you say refactoring, you say testing



Spreadsheets tests are hiding in plain sight













































In my dissertation, I defined smells for spreadsheet formulas

## So if spreadsheets are code, can we apply software engineering methods?

|                                            |            |          |            | Carcuit, appear and       |   |
|--------------------------------------------|------------|----------|------------|---------------------------|---|
| e hore<br>one<br>land<br>Silon<br>Sed paid | 176,396    | 221      | 4,960      | rowHash.Append("binary ") | 2