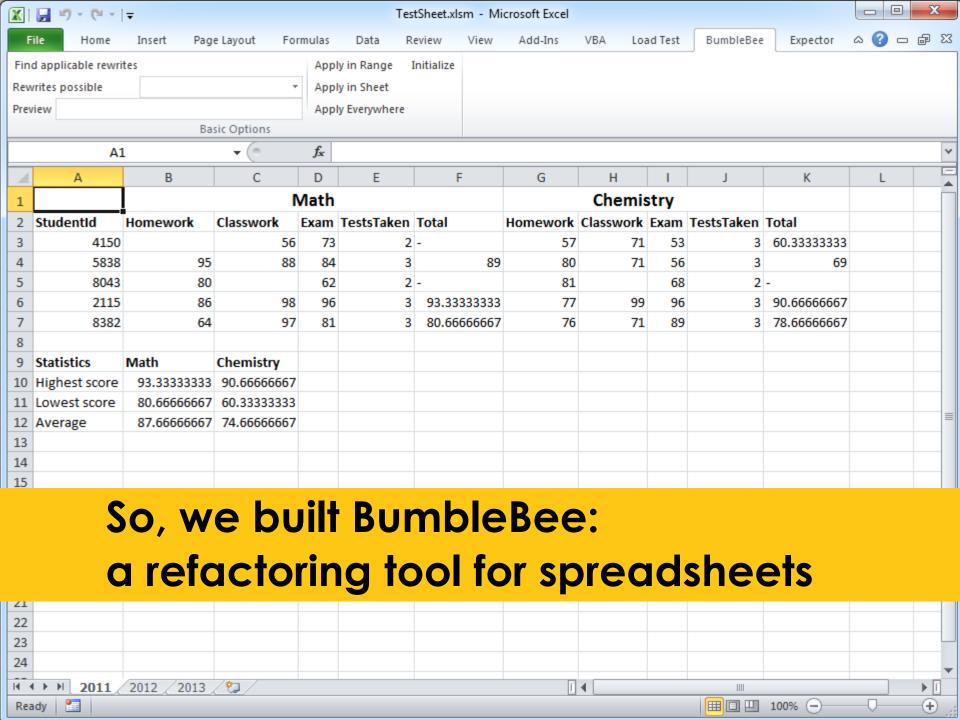

|                         |   |  |



code, users can benefit from SE methods

23





In my dissertatic for spreadsheet formulas





















# And these smells do not only occur at the formula level

Output

Graph







#### Not all visualizations were this neat













### We can conclude: Smells occur at the structure level too

Class A X Y

| Class B     |
|-------------|
| R           |
| \$          |
| Т           |
| +MethodXY() |



## This is the 'feature envy' smell



# This is the 'feature envy' smell























If you say smells, you say...



















































## You can download BumbleBee from my website (felienne.com)











And of course, if you say refactoring, you say ...



And of course, if you say refactoring, you say testing



Spreadsheets tests are hiding in plain sight













































In my dissertation, I defined smells for spreadsheet formulas

## So if spreadsheets are code, can we apply software engineering methods?

|                                            |            |          |            | Carcuit, appear and       |   |
|--------------------------------------------|------------|----------|------------|---------------------------|---|
| e hore<br>one<br>land<br>Silon<br>Sed paid | 176,396    | 221      | 4,960      | rowHash.Append("binary ")