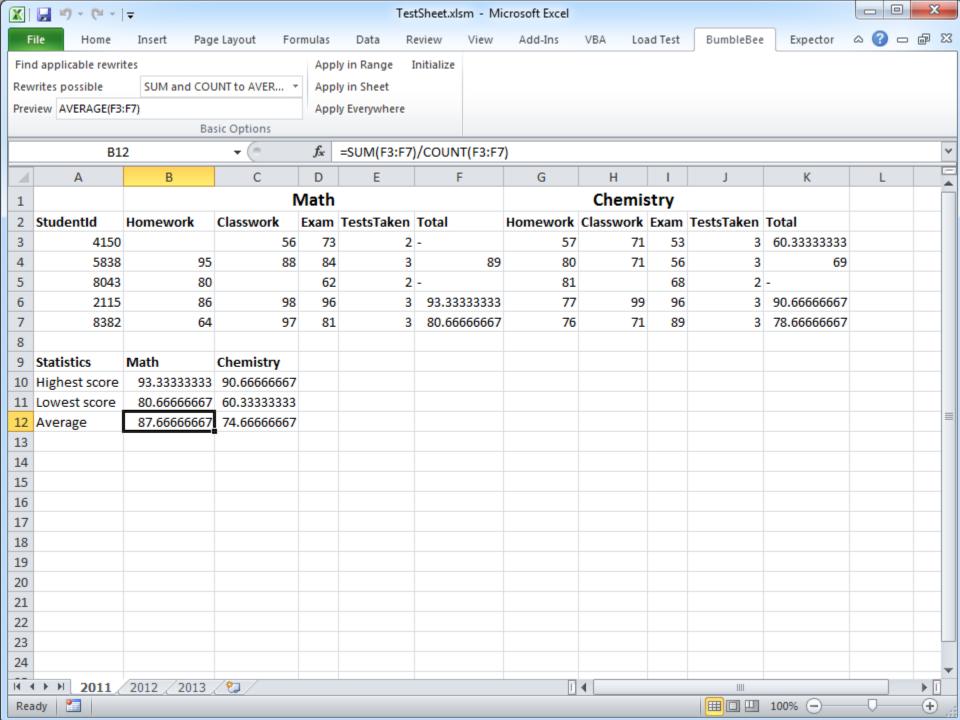

|                         |   |  |



code, users can benefit from SE methods

23





In my dissertatic for spreadsheet formulas





















# And these smells do not only occur at the formula level

Output

Graph







#### Not all visualizations were this neat













### We can conclude: Smells occur at the structure level too

Class A X Y

| Class B     |
|-------------|
| R           |
| \$          |
| Т           |
| +MethodXY() |



## This is the 'feature envy' smell



# This is the 'feature envy' smell























If you say smells, you say...



















































## You can download BumbleBee from my website (felienne.com)











And of course, if you say refactoring, you say ...



And of course, if you say refactoring, you say testing



Spreadsheets tests are hiding in plain sight













































In my dissertation, I defined smells for spreadsheet formulas

## So if spreadsheets are code, can we apply software engineering methods?

|                                            |            |          |            | Carcuit, appear and       |   |
|--------------------------------------------|------------|----------|------------|---------------------------|---|
| e hore<br>one<br>land<br>Silon<br>Sed paid | 176,396    | 221      | 4,960      | rowHash.Append("binary ") | 2 |
|