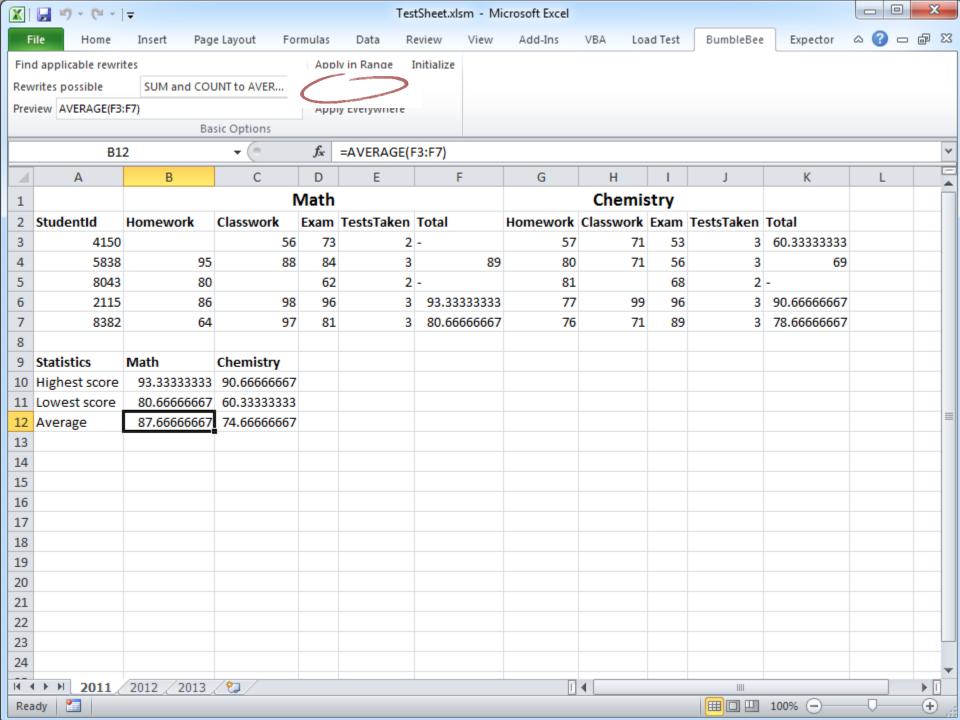

|                         |   |  |



code, users can benefit from SE methods

23





In my dissertatic for spreadsheet formulas





















# And these smells do not only occur at the formula level

Output

Graph







#### Not all visualizations were this neat













### We can conclude: Smells occur at the structure level too

Class A X Y

| Class B     |
|-------------|
| R           |
| \$          |
| Т           |
| +MethodXY() |



## This is the 'feature envy' smell



# This is the 'feature envy' smell























If you say smells, you say...



















































## You can download BumbleBee from my website (felienne.com)











And of course, if you say refactoring, you say ...



And of course, if you say refactoring, you say testing



Spreadsheets tests are hiding in plain sight













































In my dissertation, I defined smells for spreadsheet formulas

## So if spreadsheets are code, can we apply software engineering methods?

|                                            |            |          |            | Carcuit, appear and       |   |
|--------------------------------------------|------------|----------|------------|---------------------------|---|
| e hore<br>one<br>land<br>Silon<br>Sed paid | 176,396    | 221      | 4,960      | rowHash.Append("binary ") | 2 |
| ar 31