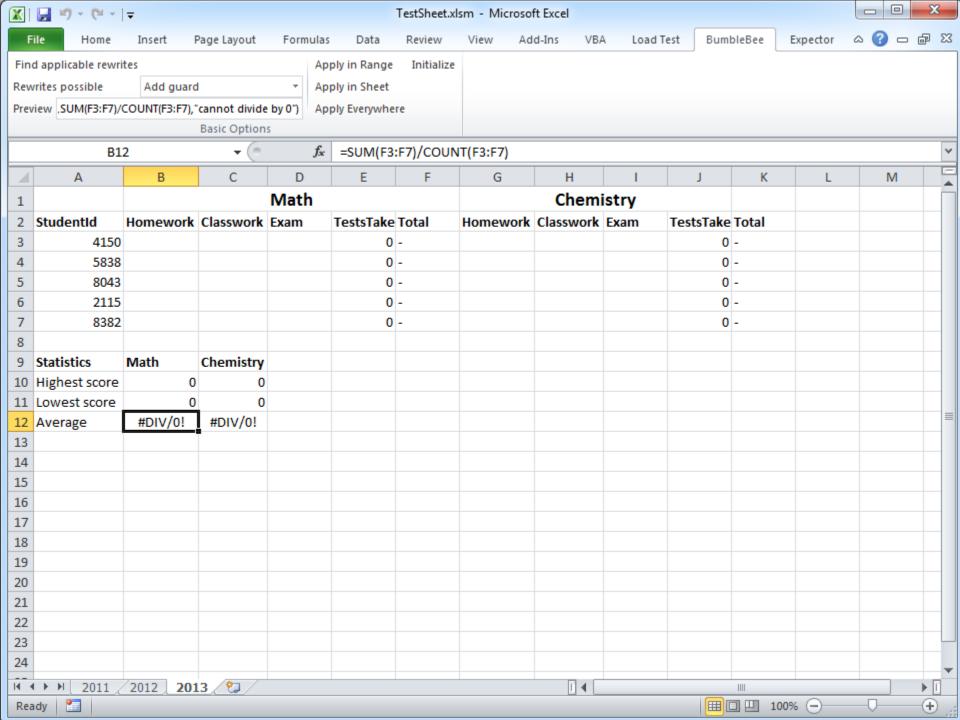

|                         |   |  |



code, users can benefit from SE methods

23





In my dissertatic for spreadsheet formulas





















# And these smells do not only occur at the formula level

Output

Graph







#### Not all visualizations were this neat













### We can conclude: Smells occur at the structure level too

Class A X Y

| Class B     |
|-------------|
| R           |
| \$          |
| Т           |
| +MethodXY() |



## This is the 'feature envy' smell



# This is the 'feature envy' smell























If you say smells, you say...



















































## You can download BumbleBee from my website (felienne.com)











And of course, if you say refactoring, you say ...



And of course, if you say refactoring, you say testing



Spreadsheets tests are hiding in plain sight













































In my dissertation, I defined smells for spreadsheet formulas

## So if spreadsheets are code, can we apply software engineering methods?

|                                            |            |          |            | Carcuit, appear and       |   |
|--------------------------------------------|------------|----------|------------|---------------------------|---|
| e hore<br>one<br>land<br>Silon<br>Sed paid | 176,396    | 221      | 4,960      | rowHash.Append("binary ") | 2 |
| ar 31, 3981