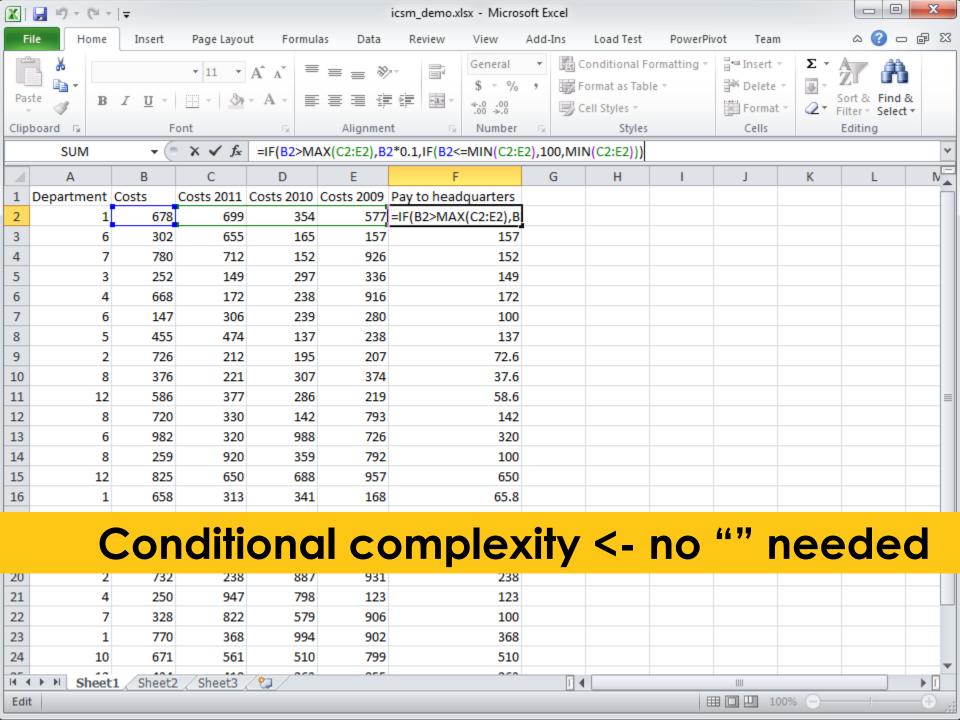

|                         |   |  |



code, users can benefit from SE methods

23





In my dissertatic for spreadsheet formulas





















# And these smells do not only occur at the formula level

Output

Graph







#### Not all visualizations were this neat













### We can conclude: Smells occur at the structure level too

Class A X Y

| Class B     |
|-------------|
| R           |
| \$          |
| Т           |
| +MethodXY() |



## This is the 'feature envy' smell



# This is the 'feature envy' smell























If you say smells, you say...



















































## You can download BumbleBee from my website (felienne.com)











And of course, if you say refactoring, you say ...



And of course, if you say refactoring, you say testing



Spreadsheets tests are hiding in plain sight













































In my dissertation, I de