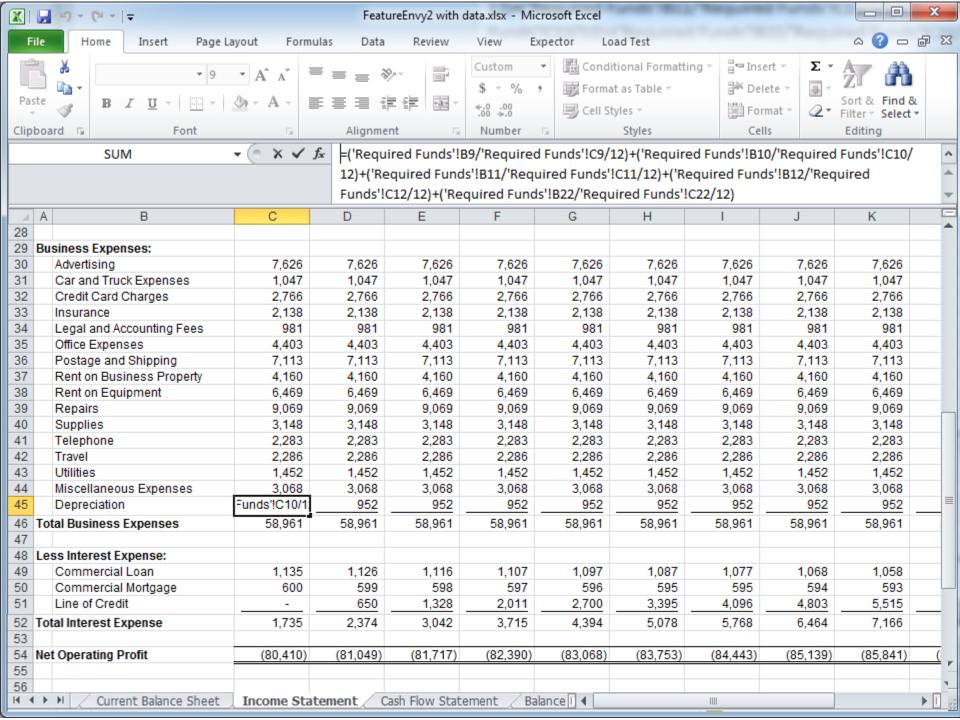

|                         |   |  |



code, users can benefit from SE methods

23





In my dissertatic for spreadsheet formulas





















# And these smells do not only occur at the formula level

Output

Graph







#### Not all visualizations were this neat













### We can conclude: Smells occur at the structure level too

Class A X Y

| Class B     |
|-------------|
| R           |
| \$          |
| Т           |
| +MethodXY() |



## This is the 'feature envy' smell



# This is the 'feature envy' smell























If you say smells, you say...



















































## You can download BumbleBee from my website (felienne.com)











And of course, if you say refactoring, you say ...



And of course, if you say refactoring, you say testing



Spreadsheets tests are hiding in plain sight













































In my dissertation, I defined smells for spreadsheet formulas

## So if spreadsheets are code, can we apply software engineering methods?

|                                            |            |          |            | Carcuit, appear and       |   |
|--------------------------------------------|------------|----------|------------|---------------------------|---|
| e hore<br>one<br>land<br>Silon<br>Sed paid | 176,3