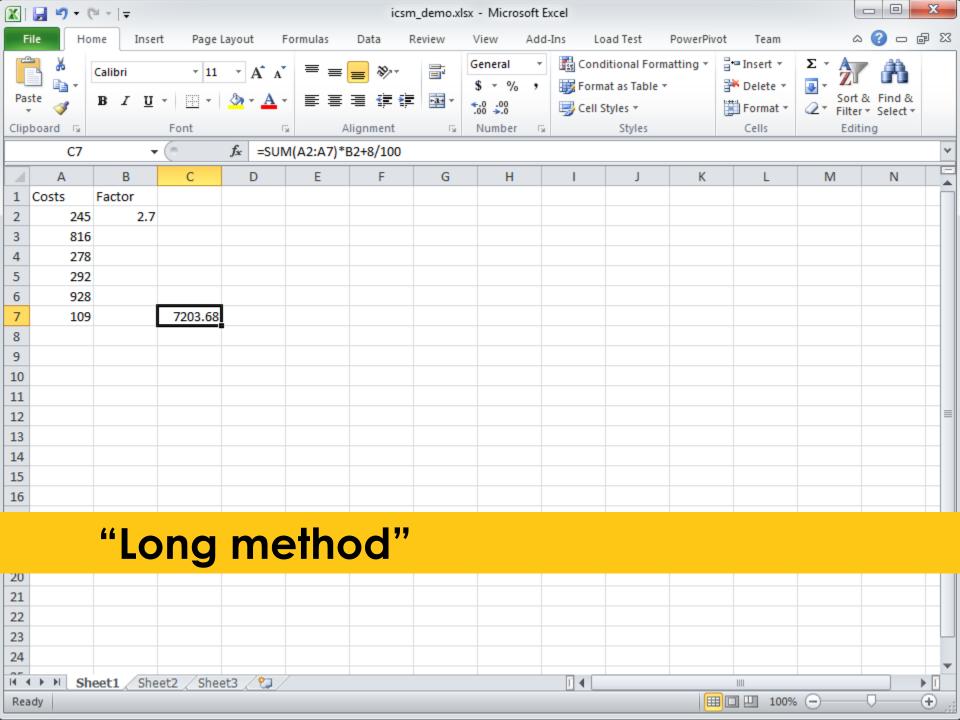

|                         |   |  |



code, users can benefit from SE methods

23





In my dissertatic for spreadsheet formulas





















# And these smells do not only occur at the formula level

Output

Graph







#### Not all visualizations were this neat













### We can conclude: Smells occur at the structure level too

Class A X Y

| Class B     |
|-------------|
| R           |
| \$          |
| Т           |
| +MethodXY() |



## This is the 'feature envy' smell



# This is the 'feature envy' smell























If you say smells, you say...



















































## You can download BumbleBee from my website (felienne.com)











And of course, if you say refactoring, you say ...



And of course, if you say refactoring, you say testing



Spreadsheets tests are hiding in plain sight













































In my dissertation