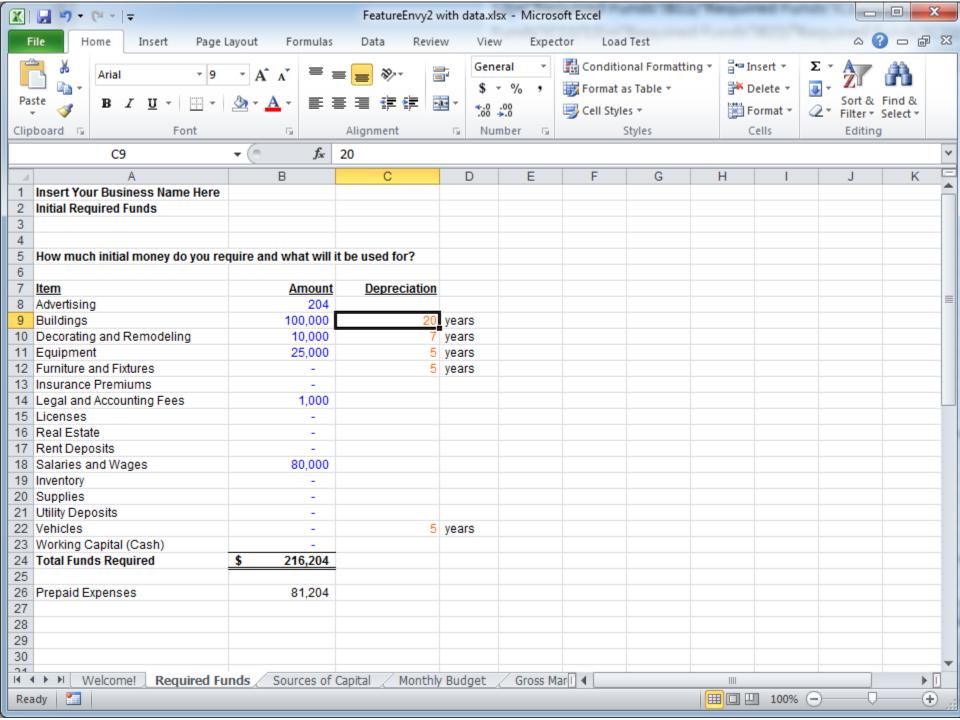

|                         |   |  |



code, users can benefit from SE methods

23





In my dissertatic for spreadsheet formulas





















# And these smells do not only occur at the formula level

Output

Graph







#### Not all visualizations were this neat













### We can conclude: Smells occur at the structure level too

Class A X Y

| Class B     |
|-------------|
| R           |
| \$          |
| Т           |
| +MethodXY() |



## This is the 'feature envy' smell



# This is the 'feature envy' smell























If you say smells, you say...



















































## You can download BumbleBee from my website (felienne.com)











And of course, if you say refactoring, you say ...



And of course, if you say refactoring, you say testing



Spreadsheets tests are hiding in plain sight













































In my dissertation, I defined smells for spreadsheet formulas

## So if spreadsheets are code, can we apply software engineering methods?

|                                            |            |          |            | Carcuit, appear and       |   |
|--------------------------------------------|------------|----------|------------|---------------------------|---|
| e hore<br>one<br>land<br>Silon<br>Sed paid | 176,396    |