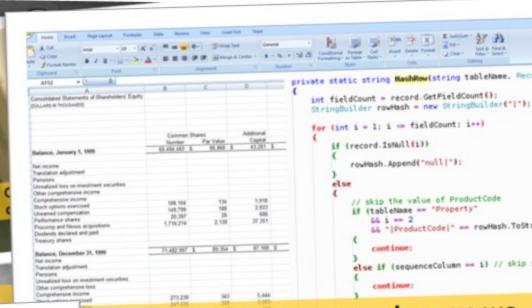

r spreadsheet formulas





















# And these smells do not only occur at the formula level

Output

Graph







#### Not all visualizations were this neat













### We can conclude: Smells occur at the structure level too

Class A X Y

| Class B     |
|-------------|
| R           |
| \$          |
| Т           |
| +MethodXY() |



## This is the 'feature envy' smell



# This is the 'feature envy' smell























If you say smells, you say...



















































## You can download BumbleBee from my website (felienne.com)











And of course, if you say refactoring, you say ...



And of course, if you say refactoring, you say testing



Spreadsheets tests are hiding in plain sight













































In my dissertation, I defined smells for spreadsheet formulas

## So if spreadsheets are code, can we apply software engineering methods?

|                                            |            |          |            | Carcuit, appear and       |   |
|--------------------------------------------|------------|----------|------------|---------------------------|---|
| e hore<br>one<br>land<br>Silon<br>Sed paid | 176,396    | 221      | 4,960      | rowHash.Append("binary ") | 2 |
| ar 31, 3981                                | 712,660 \$ | 96245 \$ | 103,390 \$ | )                         |   |





## So if spreadsheets are code, can we



software engineering methods:

100.306 221 AMD rowHash.Append("binary|"):

| Power | Mode | Mode | Mode | Power | Powe



56 "[ProductCode]" ==