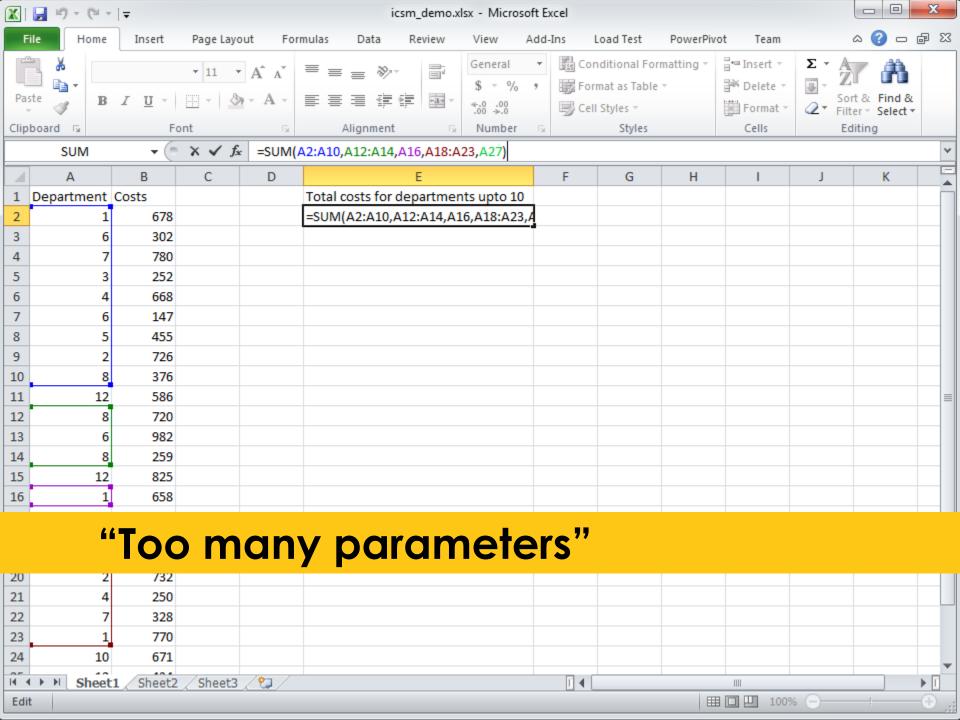

|                         |   |  |



code, users can benefit from SE methods

23





In my dissertatic for spreadsheet formulas





















# And these smells do not only occur at the formula level

Output

Graph







#### Not all visualizations were this neat













### We can conclude: Smells occur at the structure level too

Class A X Y

| Class B     |
|-------------|
| R           |
| \$          |
| Т           |
| +MethodXY() |



## This is the 'feature envy' smell



# This is the 'feature envy' smell























If you say smells, you say...



















































## You can download BumbleBee from my website (felienne.com)











And of course, if you say refactoring, you say ...



And of course, if you say refactoring, you say testing



Spreadsheets tests are hiding in plain sight













































In my dissertation,