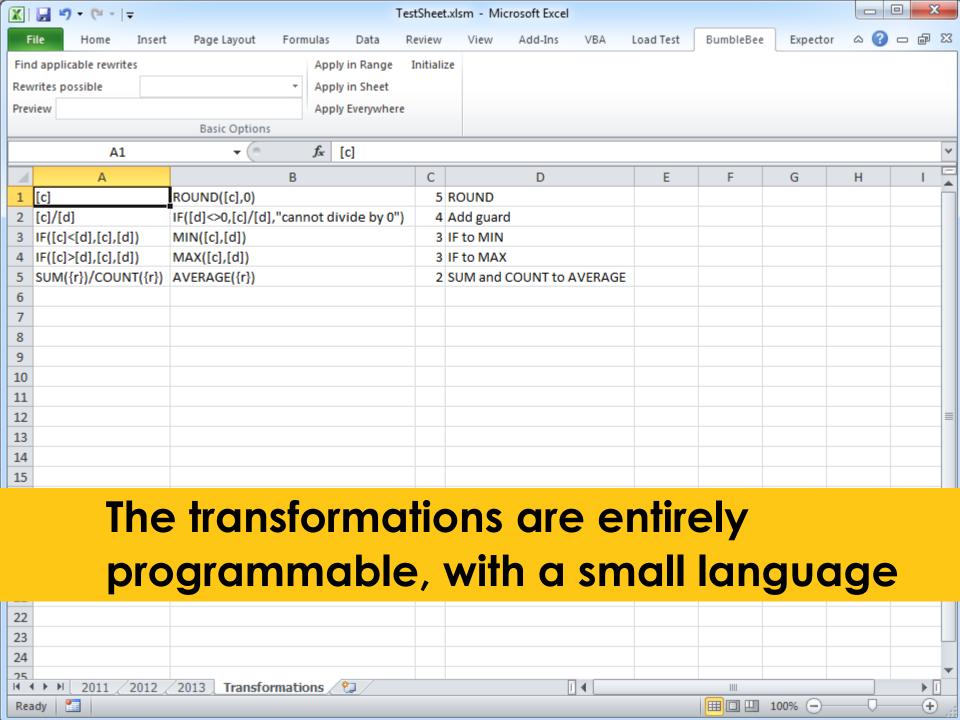

|                         |   |  |



code, users can benefit from SE methods

23





In my dissertatic for spreadsheet formulas





















# And these smells do not only occur at the formula level

Output

Graph







#### Not all visualizations were this neat













### We can conclude: Smells occur at the structure level too

Class A X Y

| Class B     |
|-------------|
| R           |
| \$          |
| Т           |
| +MethodXY() |



## This is the 'feature envy' smell



# This is the 'feature envy' smell























If you say smells, you say...



















































## You can download BumbleBee from my website (felienne.com)











And of course, if you say refactoring, you say ...



And of course, if you say refactoring, you say testing



Spreadsheets tests are hiding in plain sight













































In my dissertation, I defined smells for spreadsheet formulas

## So if spreadsheets are code, can we apply software engineering methods?

|                                            |            |          |            | Carcuit, appear and       |   |
|--------------------------------------------|------------|----------|------------|---------------------------|---|
| e hore<br>one<br>land<br>Silon<br>Sed paid | 176,396    | 221      | 4,960      | rowHash.Append("binary ") | 2 |
| ar 31, 3981                                | 712,660 \$ | 96245 \$ | 103,390 \$ | )