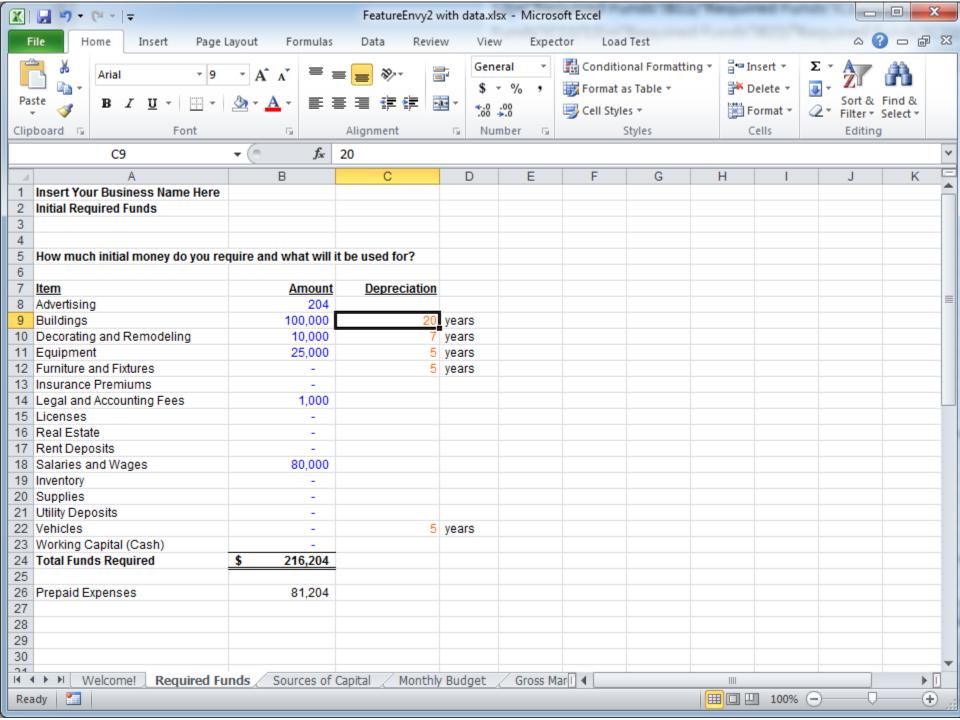

|                         |   |  |



code, users can benefit from SE methods

23





In my dissertatic for spreadsheet formulas





















# And these smells do not only occur at the formula level

Output

Graph







#### Not all visualizations were this neat













### We can conclude: Smells occur at the structure level too

Class A X Y

| Class B     |
|-------------|
| R           |
| \$          |
| Т           |
| +MethodXY() |



## This is the 'feature envy' smell



# This is the 'feature envy' smell























If you say smells, you say...



















































## You can download BumbleBee from my website (felienne.com)











And of course, if you say refactoring, you say ...



And of course, if you say refactoring, you say testing



Spreadsheets tests are hiding in plain sight













































In my dissertation, I defined smells for spreadsheet formulas

## So if spreadsheets are code, can we apply software engineering methods?

|                                            |            |          |            | Carcuit, appear and       |   |
|--------------------------------------------|------------|----------|------------|---------------------------|---|
| e hore<br>one<br>land<br>Silon<br>Sed paid | 176,396