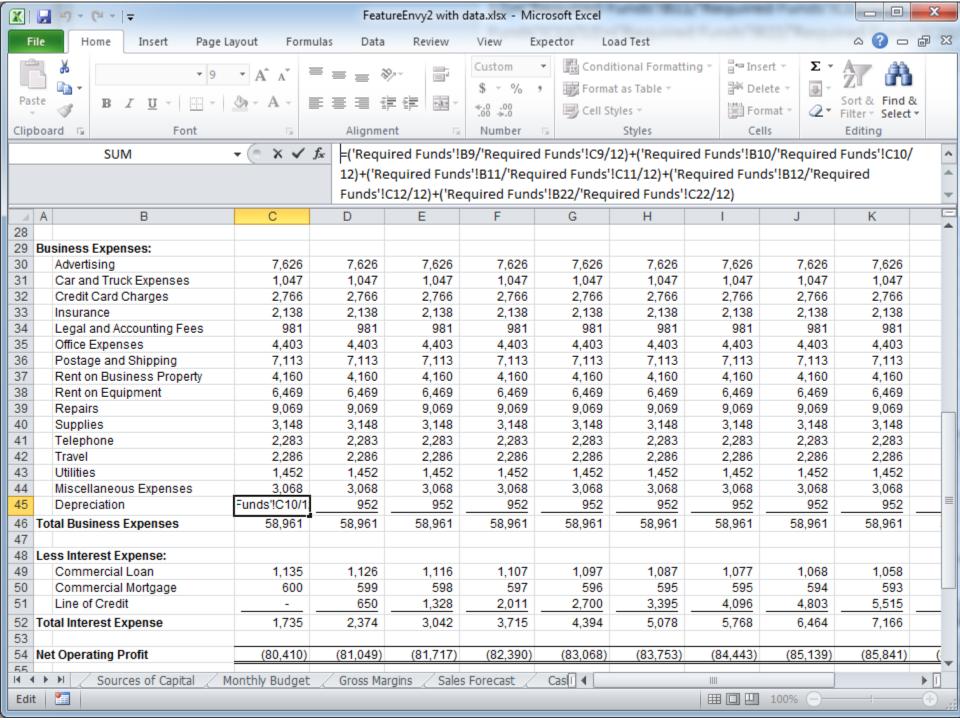

|                         |   |  |



code, users can benefit from SE methods

23





In my dissertatic for spreadsheet formulas





















# And these smells do not only occur at the formula level

Output

Graph







#### Not all visualizations were this neat













### We can conclude: Smells occur at the structure level too

Class A X Y

| Class B     |
|-------------|
| R           |
| \$          |
| Т           |
| +MethodXY() |



## This is the 'feature envy' smell



# This is the 'feature envy' smell























If you say smells, you say...



















































## You can download BumbleBee from my website (felienne.com)











And of course, if you say refactoring, you say ...



And of course, if you say refactoring, you say testing



Spreadsheets tests are hiding in plain sight













































In my dissertation, I defined smells for spreadsheet formulas

## So if spreadsheets are code, can we apply software engineering methods?

|                                            |            |          |            | Carcuit, appear and       |   |
|--------------------------------------------|------------|----------|------------|---------------------------|---|
| e hore<br>one<br>land<br>Silon<br>Sed paid | 176,396    | 22