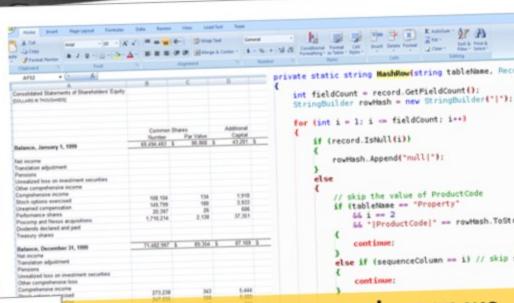

ourse, if you say refactoring, you say ...



And of course, if you say refactoring, you say testing



Spreadsheets tests are hiding in plain sight













































In my dissertation, I defined smells for spreadsheet formulas

## So if spreadsheets are code, can we apply software engineering methods?

|                                            |            |          |            | Carcuit, appear and       |   |
|--------------------------------------------|------------|----------|------------|---------------------------|---|
| e hore<br>one<br>land<br>Silon<br>Sed paid | 176,396    | 221      | 4,960      | rowHash.Append("binary ") | 2 |
| ar 31, 3981                                | 712,660 \$ | 96245 \$ | 103,390 \$ | )                         |   |





## So if spreadsheets are code, can we



software engineering methods:

100.306 221 AMD rowHash.Append("binary|"):

| Power | Mode | Mode | Mode | Power | Powe



56 "[ProductCode]" == rowHash. ToSt

rowHash.Append("binary|"):

continue;

continue;



If you



If you



Append("binary|"):





Thanks for attending my talk:

Spreadsheets: The dark matter of IT

Want to know more?

- Send a tweet -> @felienne
- Send an email
   →mail@felienne.com

Up for a chat?

- I am around all day
- Propose to meet me @felienne