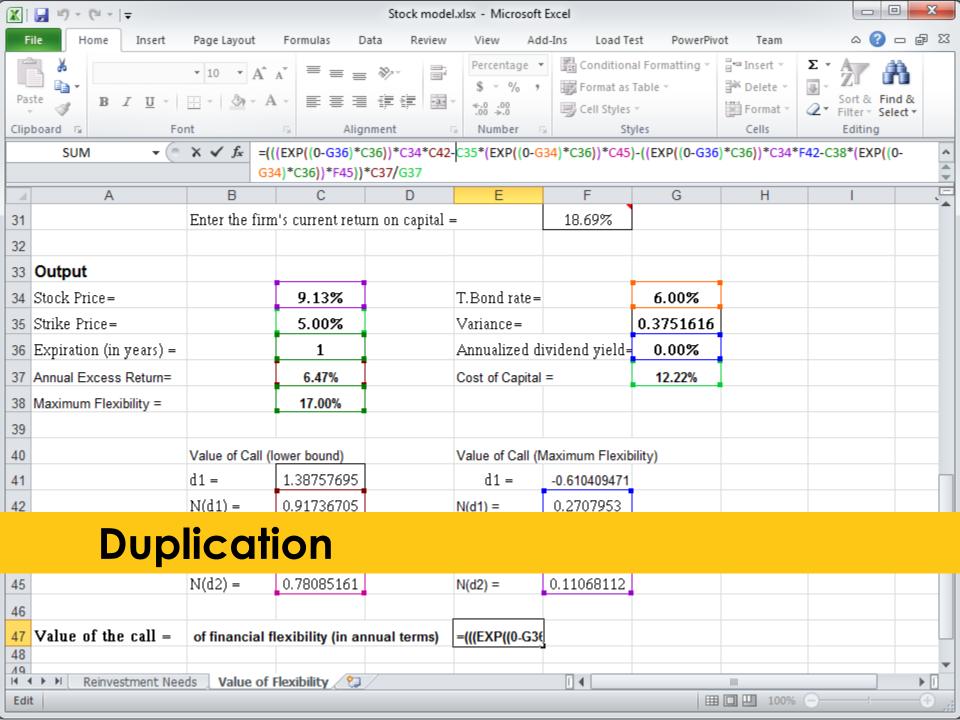

#### Spreadsheets are code

g+1

#### 3) Remember the problems?

## 3) Spreadsheets suffer from 'software' problems