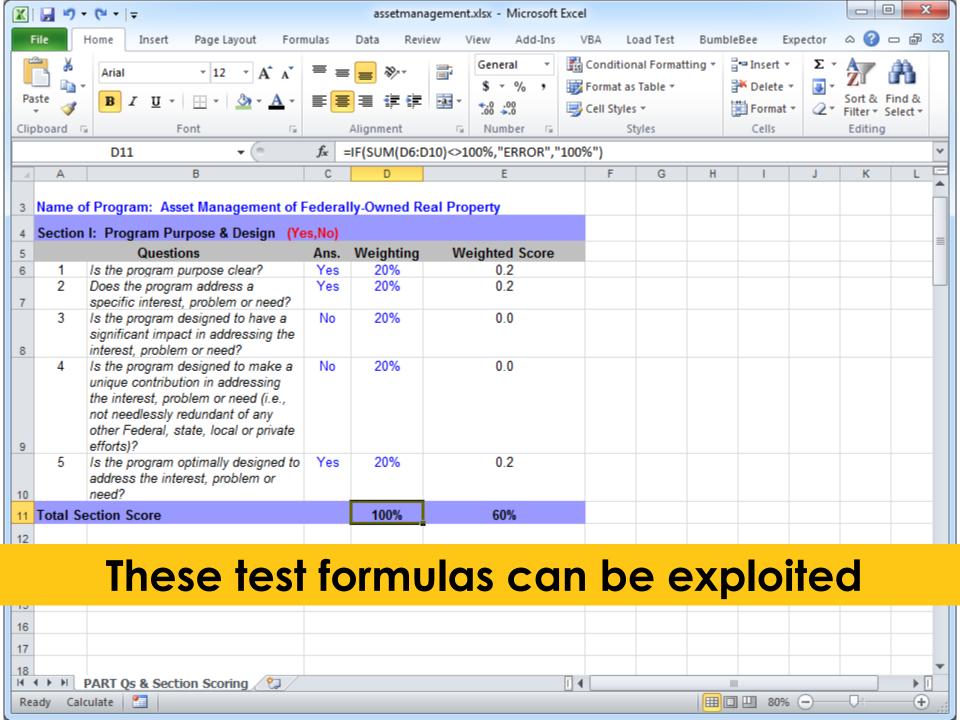

ethods

23





In my dissertatic for spreadsheet formulas





















# And these smells do not only occur at the formula level

Output

Graph







#### Not all visualizations were this neat













### We can conclude: Smells occur at the structure level too

Class A X Y

| Class B     |
|-------------|
| R           |
| \$          |
| Т           |
| +MethodXY() |



## This is the 'feature envy' smell



# This is the 'feature envy' smell























If you say smells, you say...



















































## You can download BumbleBee from my website (felienne.com)











And of course, if you say refactoring, you say ...



And of course, if you say refactoring, you say testing



Spreadsheets tests are hiding in plain sight













































In my dissertation, I defined smells for spreadsheet formulas

## So if spreadsheets are code, can we apply software engineering methods?

|                                            |            |          |            | Carcuit, appear and       |   |
|--------------------------------------------|------------|----------|------------|---------------------------|---|
| e hore<br>one<br>land<br>Silon<br>Sed paid | 176,396    | 221      | 4,960      | rowHash.Append("binary ") | 2 |
| ar 31, 3981                                | 712,660 \$ | 96245 \$ | 103,390 \$ | )                         |   |





## So if spreadsheets are code, can we



software engineering methods:

100.306 221 AMD rowHash.Append("binary|"):

| Power | Mode | Mode | Mode | Po