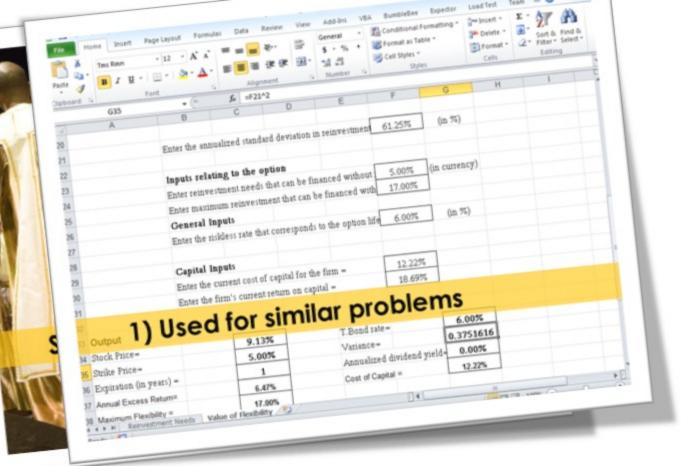

my dissertatic for spreadsheet formulas





















# And these smells do not only occur at the formula level

Output

Graph







#### Not all visualizations were this neat













### We can conclude: Smells occur at the structure level too

Class A X Y

| Class B     |
|-------------|
| R           |
| \$          |
| Т           |
| +MethodXY() |



## This is the 'feature envy' smell



# This is the 'feature envy' smell























If you say smells, you say...



















































## You can download BumbleBee from my website (felienne.com)











And of course, if you say refactoring, you say ...



And of course, if you say refactoring, you say testing



Spreadsheets tests are hiding in plain sight













































In my dissertation, I defined smells for spreadsheet formulas

## So if spreadsheets are code, can we apply software engineering methods?

|                                            |            |          |            | Carcuit, appear and       |   |
|--------------------------------------------|------------|----------|------------|---------------------------|---|
| e hore<br>one<br>land<br>Silon<br>Sed paid | 176,396    | 221      | 4,960      | rowHash.Append("binary ") | 2 |
| ar 31, 3981                                | 712,660 \$ | 96245 \$ | 103,390 \$ | )                         |   |





## So if spreadsheets are code, can we



software engineering methods:

100.306 221 AMD rowHash.Append("binary|"):

| Power | Mode | Mode | Mode | Power | Powe



56 "