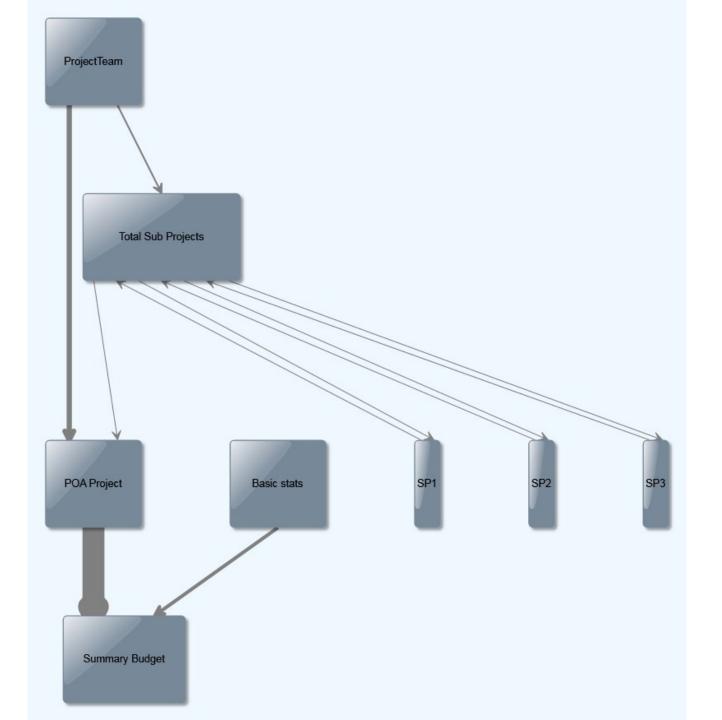

|                         |   |  |



code, users can benefit from SE methods

23





In my dissertatic for spreadsheet formulas





















# And these smells do not only occur at the formula level

Output

Graph







#### Not all visualizations were this neat













### We can conclude: Smells occur at the structure level too

Class A X Y

| Class B     |
|-------------|
| R           |
| \$          |
| Т           |
| +MethodXY() |



## This is the 'feature envy' smell



# This is the 'feature envy' smell























If you say smells, you say...



















































## You can download BumbleBee from my website (felienne.com)











And of course, if you say refactoring, you say ...



And of course, if you say refactoring, you say testing



Spreadsheets tests are hiding in plain sight













































In my dissertation, I defined smells for spreadsheet formulas

## So if spreadsheets are code, can we apply software engineering methods?

|