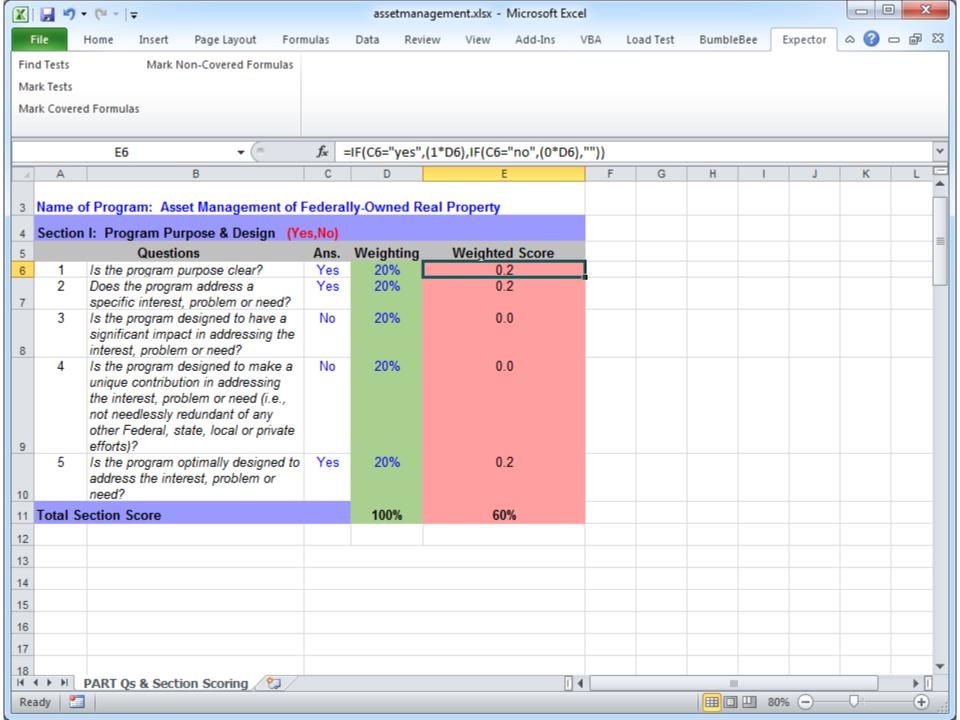

In my dissertatic for spreadsheet formulas





















# And these smells do not only occur at the formula level

Output

Graph







#### Not all visualizations were this neat













### We can conclude: Smells occur at the structure level too

Class A X Y

| Class B     |
|-------------|
| R           |
| \$          |
| Т           |
| +MethodXY() |



## This is the 'feature envy' smell



# This is the 'feature envy' smell























If you say smells, you say...



















































## You can download BumbleBee from my website (felienne.com)











And of course, if you say refactoring, you say ...



And of course, if you say refactoring, you say testing



Spreadsheets tests are hiding in plain sight













































In my dissertation, I defined smells for spreadsheet formulas

## So if spreadsheets are code, can we apply software engineering methods?

|                                            |            |          |            | Carcuit, appear and       |   |
|--------------------------------------------|------------|----------|------------|---------------------------|---|
| e hore<br>one<br>land<br>Silon<br>Sed paid | 176,396    | 221      | 4,960      | rowHash.Append("binary ") | 2 |
| ar 31, 3981                                | 712,660 \$ | 96245 \$ | 103,390 \$ | )                         |   |





## So if spreadsheets are code, can we



software engineering methods:

100.306 221 AMD rowHash.Append("binary|"):

| Power | Mode | Mode | Mode | Power | Powe