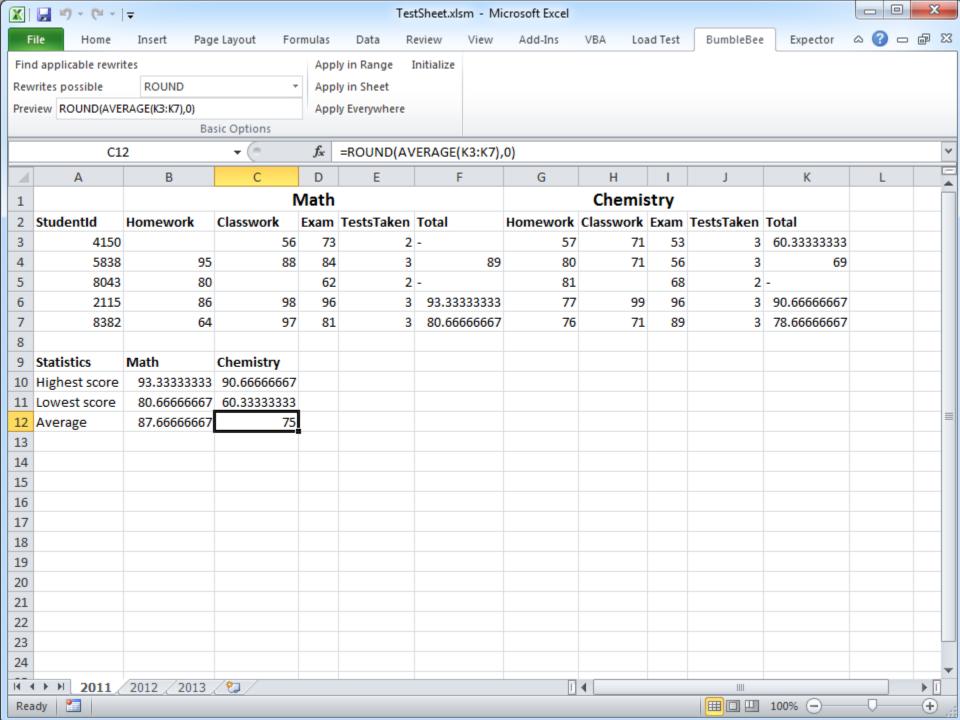

|                         |   |  |



code, users can benefit from SE methods

23





In my dissertatic for spreadsheet formulas





















# And these smells do not only occur at the formula level

Output

Graph







#### Not all visualizations were this neat













### We can conclude: Smells occur at the structure level too

Class A X Y

| Class B     |
|-------------|
| R           |
| \$          |
| Т           |
| +MethodXY() |



## This is the 'feature envy' smell



# This is the 'feature envy' smell























If you say smells, you say...



















































## You can download BumbleBee from my website (felienne.com)











And of course, if you say refactoring, you say ...



And of course, if you say refactoring, you say testing



Spreadsheets tests are hiding in plain sight













































In my dissertation, I defined smells for spreadsheet formulas

## So if spreadsheets are code, can we apply software engineering methods?

|                                            |            |          |            | Carcuit, appear and       |   |
|--------------------------------------------|------------|----------|------------|---------------------------|---|
| e hore<br>one<br>land<br>Silon<br>Sed paid | 176,396    | 221      | 4,960      | rowHash.Append("binary ") | 2 |
| ar 31, 3981