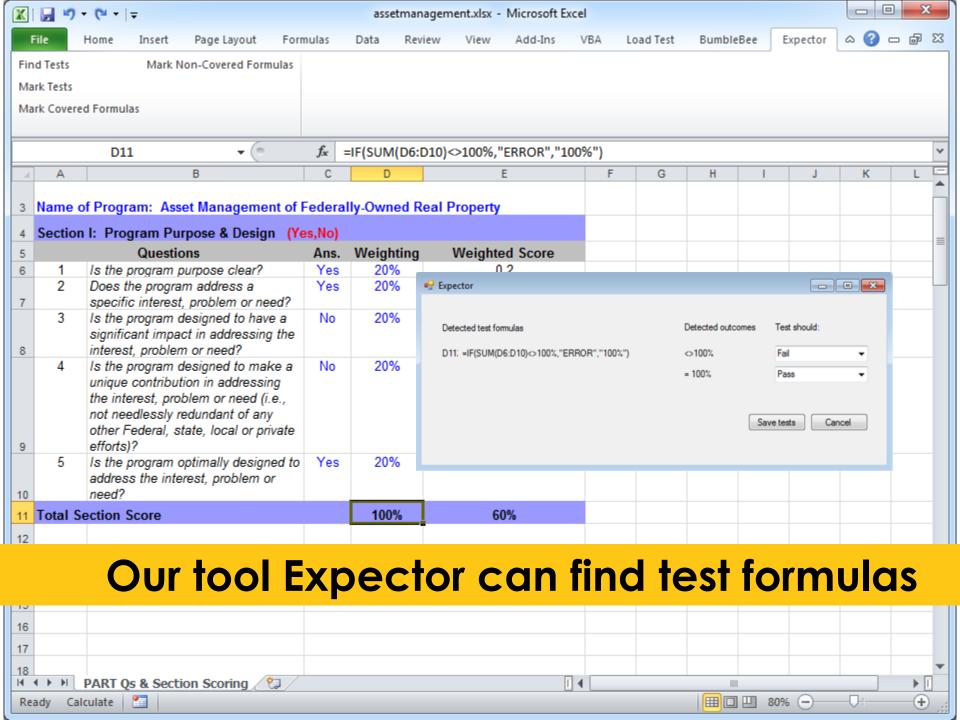

hods

23





In my dissertatic for spreadsheet formulas





















# And these smells do not only occur at the formula level

Output

Graph







#### Not all visualizations were this neat













### We can conclude: Smells occur at the structure level too

Class A X Y

| Class B     |
|-------------|
| R           |
| \$          |
| Т           |
| +MethodXY() |



## This is the 'feature envy' smell



# This is the 'feature envy' smell























If you say smells, you say...



















































## You can download BumbleBee from my website (felienne.com)











And of course, if you say refactoring, you say ...



And of course, if you say refactoring, you say testing



Spreadsheets tests are hiding in plain sight













































In my dissertation, I defined smells for spreadsheet formulas

## So if spreadsheets are code, can we apply software engineering methods?

|                                            |            |          |            | Carcuit, appear and       |   |
|--------------------------------------------|------------|----------|------------|---------------------------|---|
| e hore<br>one<br>land<br>Silon<br>Sed paid | 176,396    | 221      | 4,960      | rowHash.Append("binary ") | 2 |
| ar 31, 3981                                | 712,660 \$ | 96245 \$ | 103,390 \$ | )                         |   |





## So if spreadsheets are code, can we



software engineering methods:

100.306 221 AMD rowHash.Append("binary|"):

| Power | Mode | Mode | Mode | Powe