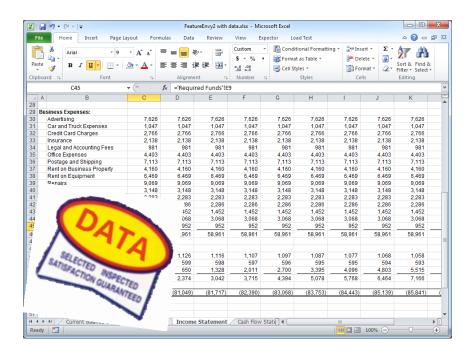

s than it bargained for, at higher prices than it wanted to pay.

TransAlta, Canada's top investor-owned power generator, said it submitted the erroneous bid to the New York Independent System Operator for May 2003 transmission congestion contracts. The ISO manages the state's power transmission system and the contracts hedge the cost of transmission.

But the company's computer spreadsheet contained mismatched bids for the

"It was literally a cut-and-paste error in an Excel spreadsheet that we did not detect contracts, it said. when we did our final sorting and ranking bids prior to submission," TransAlta chief executive Steve Snyder said in a conference call.

24 million dollars LOSS copy-paste error Cause





#### Spreadsheets are mislabeled!





#### Spreadsheets are mislabeled!





#### Spreadsheets are mislabeled!





#### Spreadsheets are code















g+1





#### 3) Remember the problems?









#### 3) Remember the problems?









#### 3) Remember the problems?









## 3) Spreadsheets suffer from 'software' problems







# | 42 | Other comprehensive loss | 43 | Comprehensive income | 44 | Stock options exercised | 176,395 | 221 | 4,860 | 45 | Unearned compensation | 46 | Dividends declared and paid | Treasury shares | 48 | 48 | 48 | 49 | Balance, December 31, 2001 | 712,603 \$ | 90,245 \$ | 103,390 \$ | 103,390 \$ | 103,390 \$ | 103,390 \$ | 103,390 \$ | 103,390 \$ | 103,390 \$ | 103,390 \$ | 103,390 \$ | 103,390 \$ | 103,390 \$ | 103,390 \$ | 103,390 \$ | 103,390 \$ | 103,390 \$ | 103,390 \$ | 103,390 \$ | 103,390 \$ | 103,390 \$ | 103,390