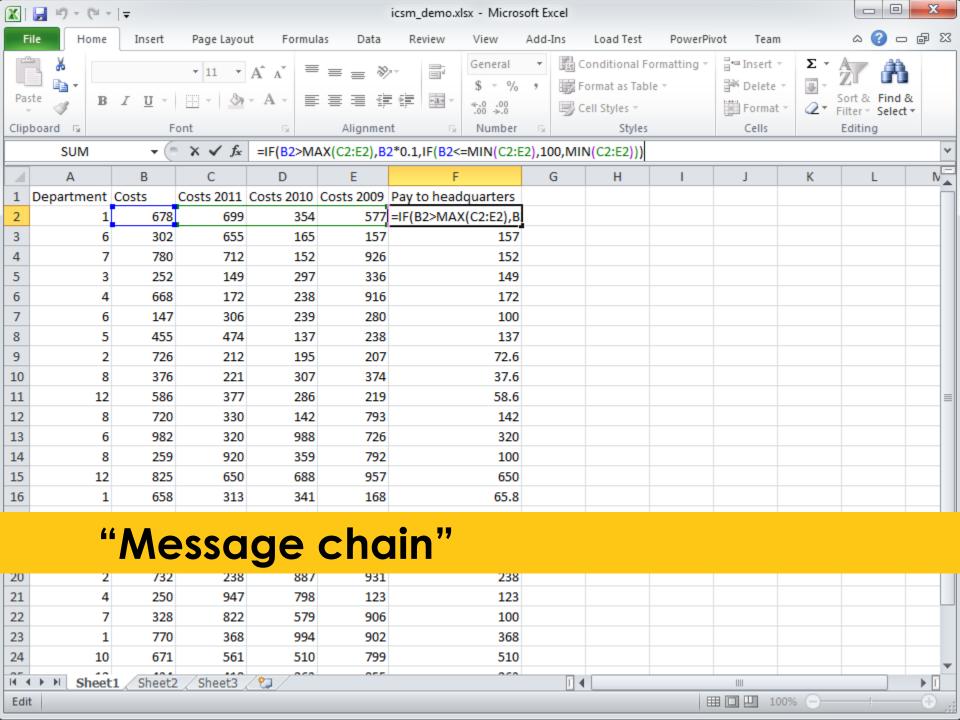

|                         |   |  |



code, users can benefit from SE methods

23





In my dissertatic for spreadsheet formulas





















# And these smells do not only occur at the formula level

Output

Graph







#### Not all visualizations were this neat













### We can conclude: Smells occur at the structure level too

Class A X Y

| Class B     |
|-------------|
| R           |
| \$          |
| Т           |
| +MethodXY() |



## This is the 'feature envy' smell



# This is the 'feature envy' smell























If you say smells, you say...



















































## You can download BumbleBee from my website (felienne.com)











And of course, if you say refactoring, you say ...



And of course, if you say refactoring, you say testing



Spreadsheets tests are hiding in plain sight













































In my dissertation, I defi