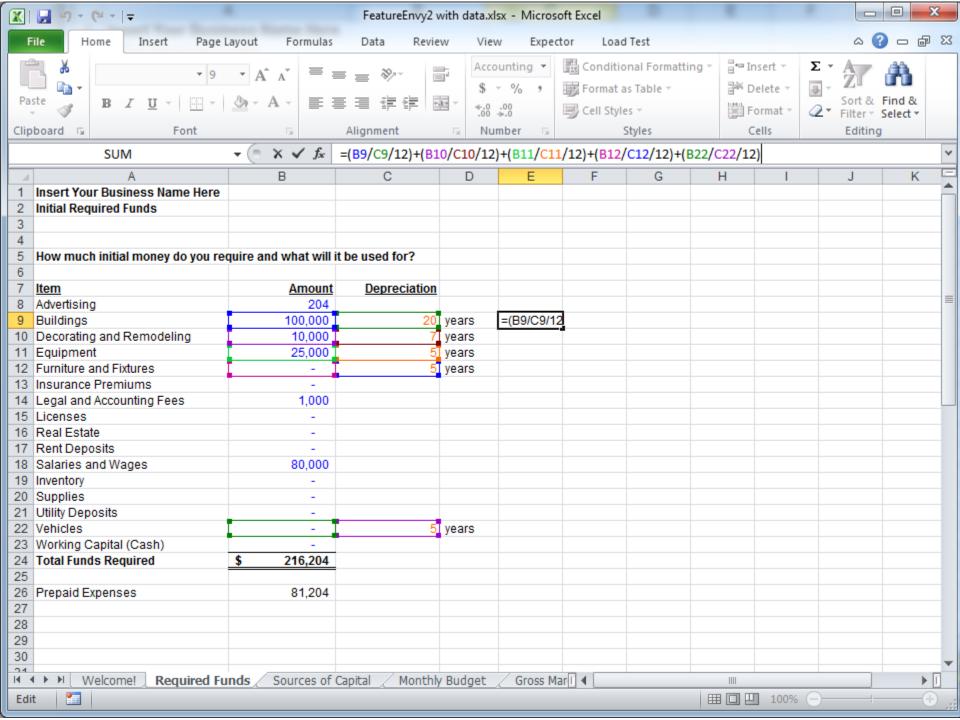

|                         |   |  |



code, users can benefit from SE methods

23





In my dissertatic for spreadsheet formulas





















# And these smells do not only occur at the formula level

Output

Graph







#### Not all visualizations were this neat













### We can conclude: Smells occur at the structure level too

Class A X Y

| Class B     |
|-------------|
| R           |
| \$          |
| Т           |
| +MethodXY() |



## This is the 'feature envy' smell



# This is the 'feature envy' smell























If you say smells, you say...



















































## You can download BumbleBee from my website (felienne.com)











And of course, if you say refactoring, you say ...



And of course, if you say refactoring, you say testing



Spreadsheets tests are hiding in plain sight













































In my dissertation, I defined smells for spreadsheet formulas

## So if spreadsheets are code, can we apply software engineering methods?

|                                            |            |          |            | Carcuit, appear and       |   |
|--------------------------------------------|------------|----------|------------|---------------------------|---|
| e hore<br>one<br>land<br>Silon<br>Sed paid | 176,396    | 221