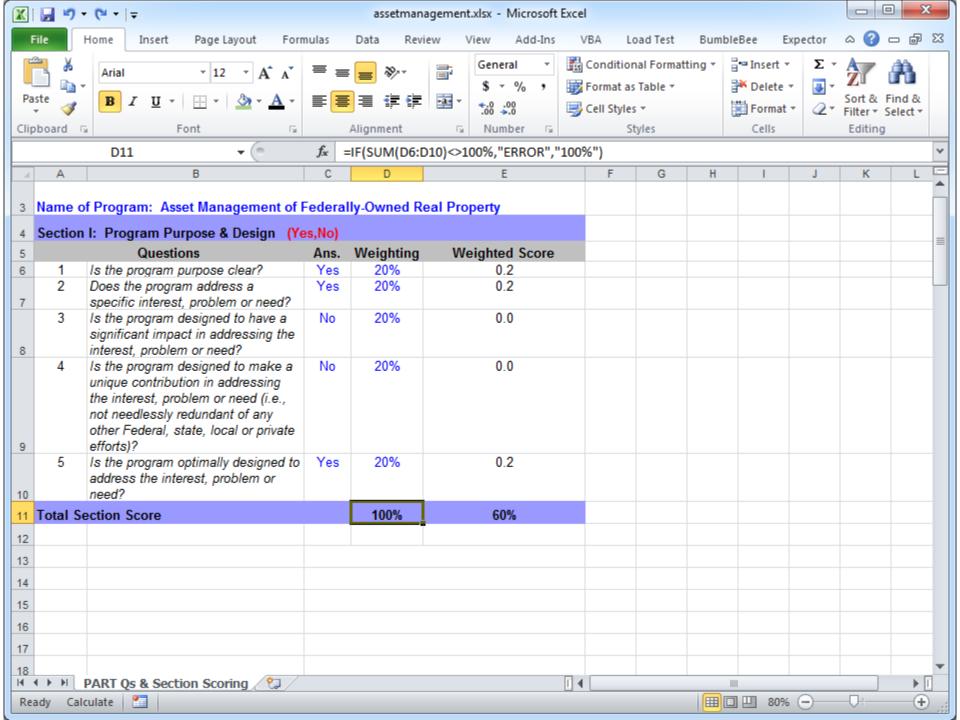

methods

23





In my dissertatic for spreadsheet formulas





















# And these smells do not only occur at the formula level

Output

Graph







#### Not all visualizations were this neat













### We can conclude: Smells occur at the structure level too

Class A X Y

| Class B     |
|-------------|
| R           |
| \$          |
| Т           |
| +MethodXY() |



## This is the 'feature envy' smell



# This is the 'feature envy' smell























If you say smells, you say...



















































## You can download BumbleBee from my website (felienne.com)











And of course, if you say refactoring, you say ...



And of course, if you say refactoring, you say testing



Spreadsheets tests are hiding in plain sight













































In my dissertation, I defined smells for spreadsheet formulas

## So if spreadsheets are code, can we apply software engineering methods?

|                                            |            |          |            | Carcuit, appear and       |   |
|--------------------------------------------|------------|----------|------------|---------------------------|---|
| e hore<br>one<br>land<br>Silon<br>Sed paid | 176,396    | 221      | 4,960      | rowHash.Append("binary ") | 2 |
| ar 31, 3981                                | 712,660 \$ | 96245 \$ | 103,390 \$ | )                         |   |





## So if spreadsheets are code, can we



software engineering methods:

100.306 221 AMD rowHash.Append("binary|"):

| Power | Mode | Mode | Mode |