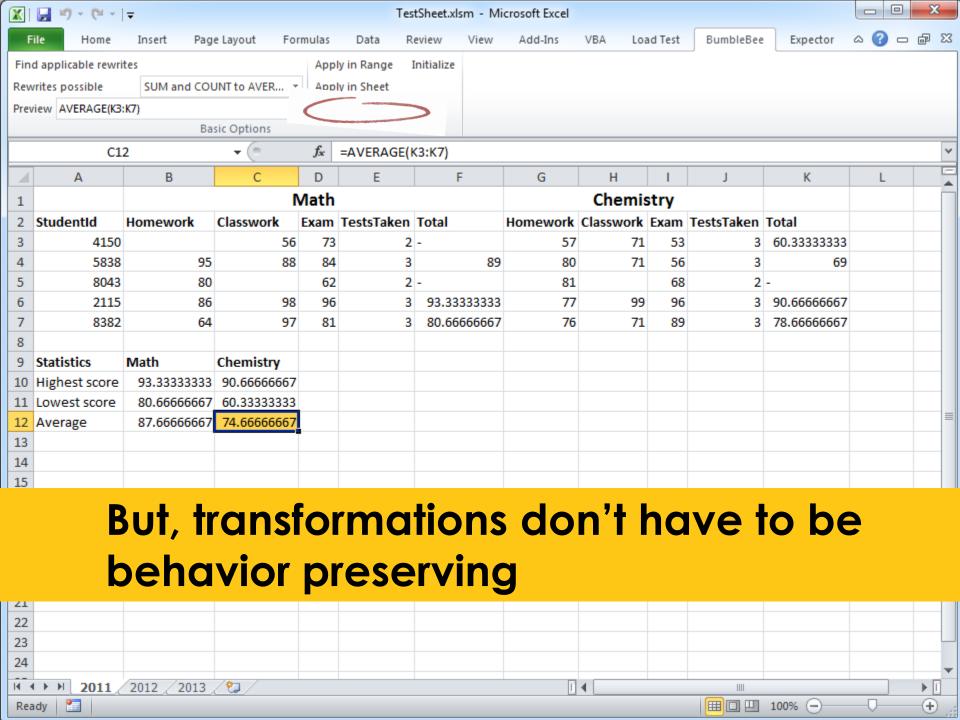

|                         |   |  |



code, users can benefit from SE methods

23





In my dissertatic for spreadsheet formulas





















# And these smells do not only occur at the formula level

Output

Graph







#### Not all visualizations were this neat













### We can conclude: Smells occur at the structure level too

Class A X Y

| Class B     |
|-------------|
| R           |
| \$          |
| Т           |
| +MethodXY() |



## This is the 'feature envy' smell



# This is the 'feature envy' smell























If you say smells, you say...



















































## You can download BumbleBee from my website (felienne.com)











And of course, if you say refactoring, you say ...



And of course, if you say refactoring, you say testing



Spreadsheets tests are hiding in plain sight













































In my dissertation, I defined smells for spreadsheet formulas

## So if spreadsheets are code, can we apply software engineering methods?

|                                            |            |          |            | Carcuit, appear and       |   |
|--------------------------------------------|------------|----------|------------|---------------------------|---|
| e hore<br>one<br>land<br>Silon<br>Sed paid | 176,396    | 221      | 4,960      | rowHash.Append("binary ") | 2 |
| ar 31, 3981