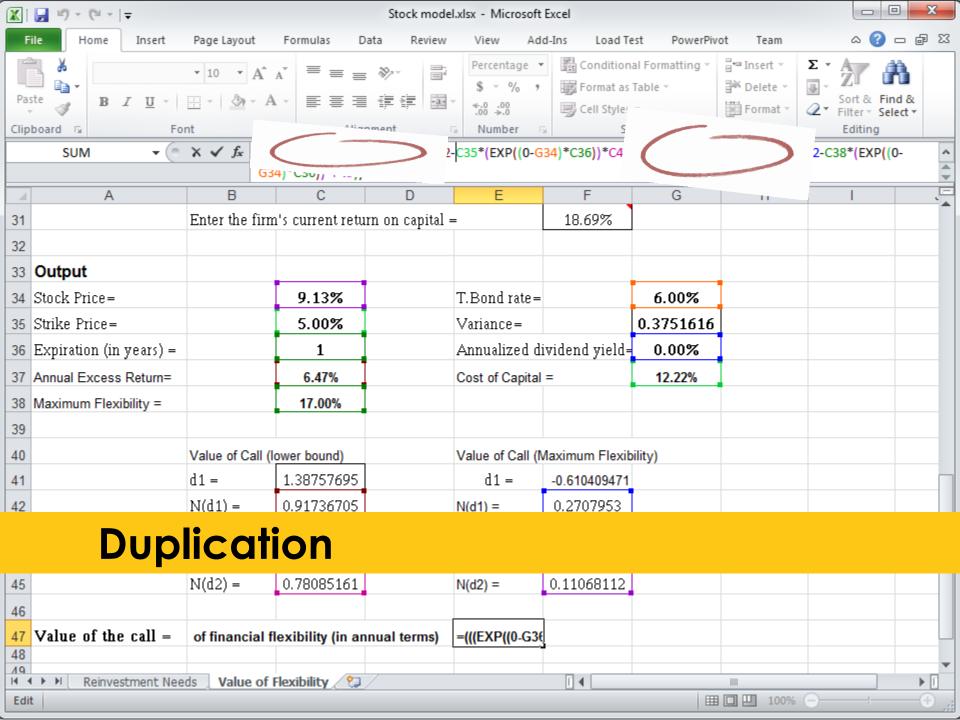

#### Spreadsheets are code

g+1

#### 3) Remember the problems?

## 3) Spreadsheets suffer from 'software' problems