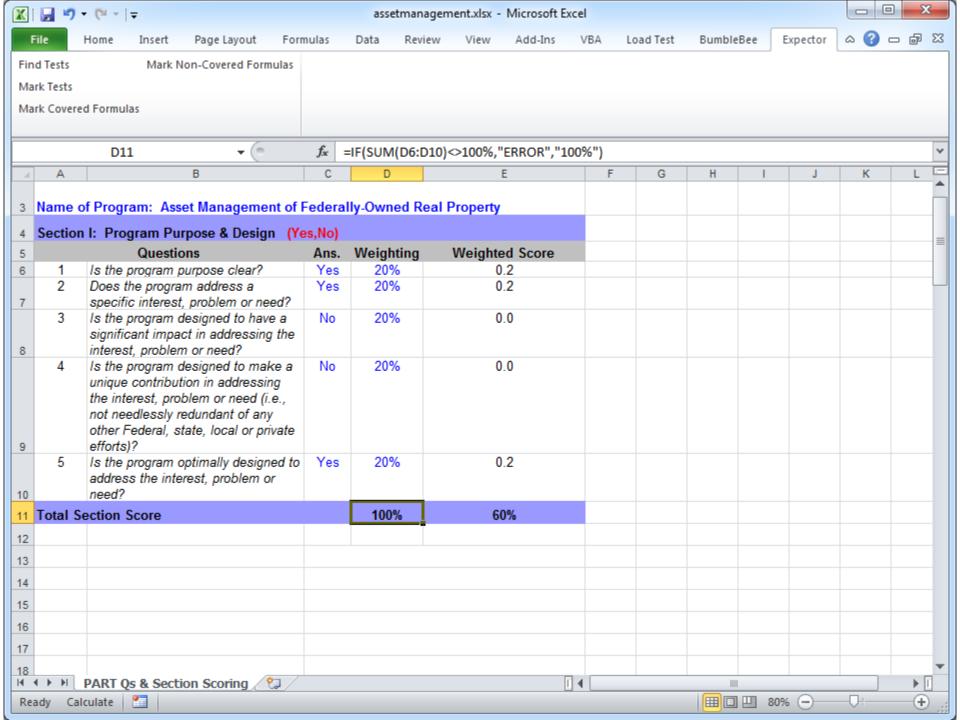

ds

23





In my dissertatic for spreadsheet formulas





















# And these smells do not only occur at the formula level

Output

Graph







#### Not all visualizations were this neat













### We can conclude: Smells occur at the structure level too

Class A X Y

| Class B     |
|-------------|
| R           |
| \$          |
| Т           |
| +MethodXY() |



## This is the 'feature envy' smell



# This is the 'feature envy' smell























If you say smells, you say...



















































## You can download BumbleBee from my website (felienne.com)











And of course, if you say refactoring, you say ...



And of course, if you say refactoring, you say testing



Spreadsheets tests are hiding in plain sight













































In my dissertation, I defined smells for spreadsheet formulas

## So if spreadsheets are code, can we apply software engineering methods?

|                                            |            |          |            | Carcuit, appear and       |   |
|--------------------------------------------|------------|----------|------------|---------------------------|---|
| e hore<br>one<br>land<br>Silon<br>Sed paid | 176,396    | 221      | 4,960      | rowHash.Append("binary ") | 2 |
| ar 31, 3981                                | 712,660 \$ | 96245 \$ | 103,390 \$ | )                         |   |





## So if spreadsheets are code, can we



software engineering methods:

100.306 221 AMD rowHash.Append("binary|"):

| Power | Mode | Mode | Mode | Power