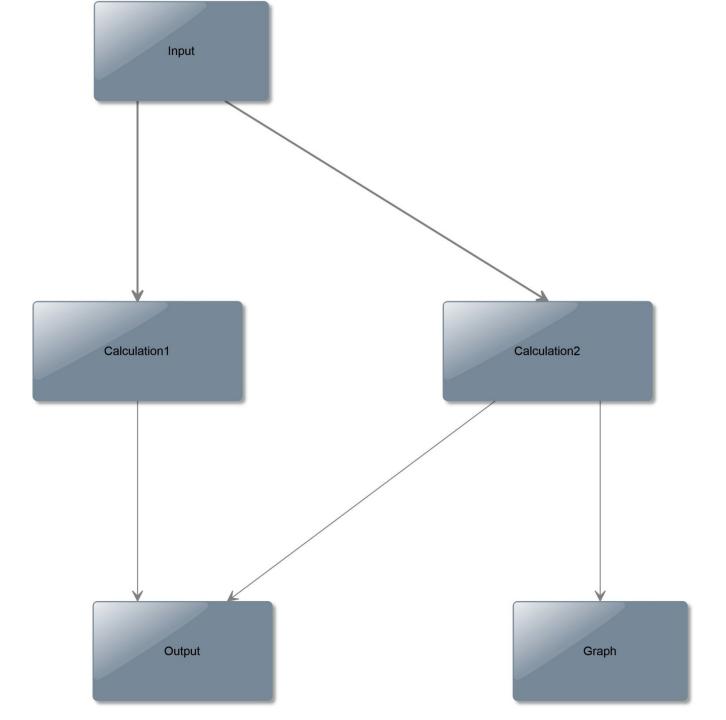

#### Spreadsheets are code

g+1

#### 3) Remember the problems?

## 3) Spreadsheets suffer from 'software' problems