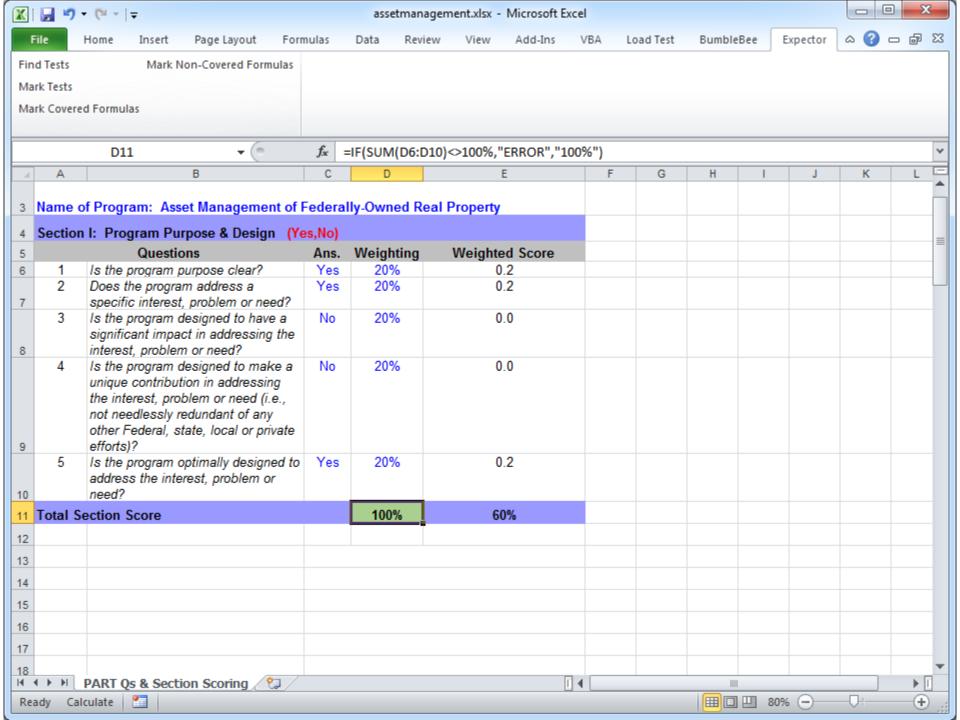

23





In my dissertatic for spreadsheet formulas





















# And these smells do not only occur at the formula level

Output

Graph







#### Not all visualizations were this neat













### We can conclude: Smells occur at the structure level too

Class A X Y

| Class B     |
|-------------|
| R           |
| \$          |
| Т           |
| +MethodXY() |



## This is the 'feature envy' smell



# This is the 'feature envy' smell























If you say smells, you say...



















































## You can download BumbleBee from my website (felienne.com)











And of course, if you say refactoring, you say ...



And of course, if you say refactoring, you say testing



Spreadsheets tests are hiding in plain sight













































In my dissertation, I defined smells for spreadsheet formulas

## So if spreadsheets are code, can we apply software engineering methods?

|                                            |            |          |            | Carcuit, appear and       |   |
|--------------------------------------------|------------|----------|------------|---------------------------|---|
| e hore<br>one<br>land<br>Silon<br>Sed paid | 176,396    | 221      | 4,960      | rowHash.Append("binary ") | 2 |
| ar 31, 3981                                | 712,660 \$ | 96245 \$ | 103,390 \$ | )                         |   |





## So if spreadsheets are code, can we



software engineering methods:

100.306 221 AMD rowHash.Append("binary|"):

| Power | Mode | Mode | Mode | Power |