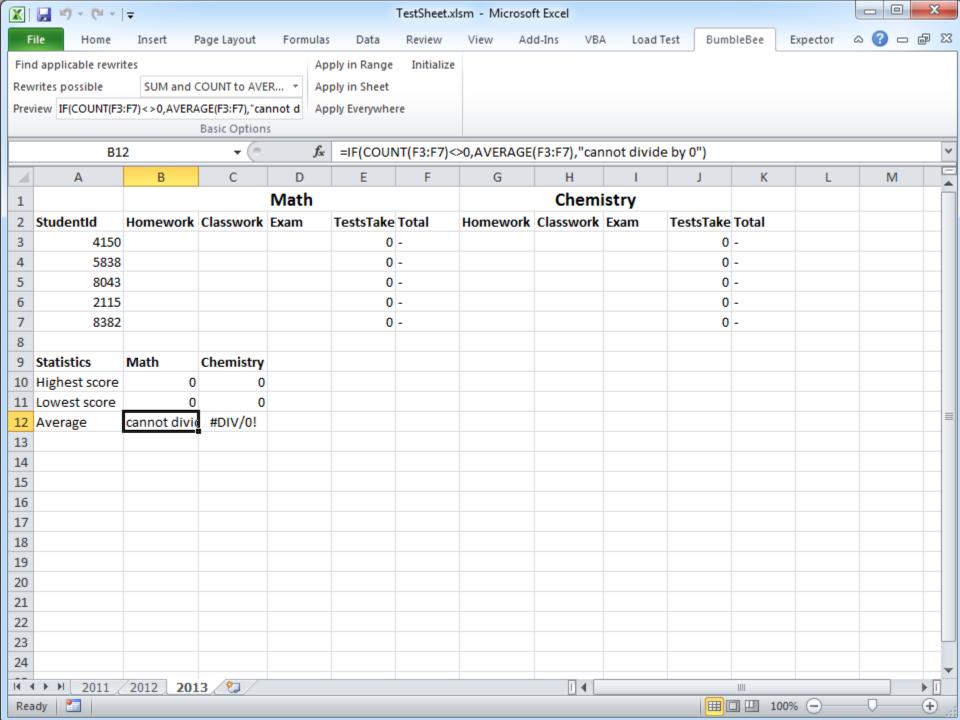

|                         |   |  |



code, users can benefit from SE methods

23





In my dissertatic for spreadsheet formulas





















# And these smells do not only occur at the formula level

Output

Graph







#### Not all visualizations were this neat













### We can conclude: Smells occur at the structure level too

Class A X Y

| Class B     |
|-------------|
| R           |
| \$          |
| Т           |
| +MethodXY() |



## This is the 'feature envy' smell



# This is the 'feature envy' smell























If you say smells, you say...



















































## You can download BumbleBee from my website (felienne.com)











And of course, if you say refactoring, you say ...



And of course, if you say refactoring, you say testing



Spreadsheets tests are hiding in plain sight













































In my dissertation, I defined smells for spreadsheet formulas

## So if spreadsheets are code, can we apply software engineering methods?

|                                            |            |          |            | Carcuit, appear and       |   |
|--------------------------------------------|------------|----------|------------|---------------------------|---|
| e hore<br>one<br>land<br>Silon<br>Sed paid | 176,396    | 221      | 4,960      | rowHash.Append("binary ") | 2 |
| ar 31, 3981