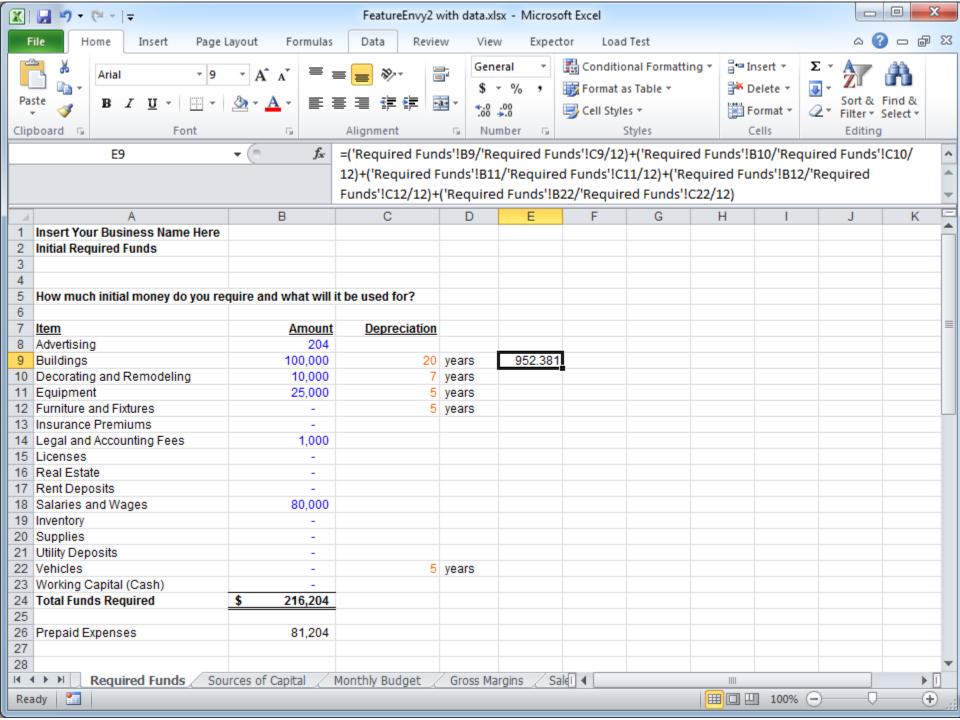

|                         |   |  |



code, users can benefit from SE methods

23





In my dissertatic for spreadsheet formulas





















# And these smells do not only occur at the formula level

Output

Graph







#### Not all visualizations were this neat













### We can conclude: Smells occur at the structure level too

Class A X Y

| Class B     |
|-------------|
| R           |
| \$          |
| Т           |
| +MethodXY() |



## This is the 'feature envy' smell



# This is the 'feature envy' smell























If you say smells, you say...



















































## You can download BumbleBee from my website (felienne.com)











And of course, if you say refactoring, you say ...



And of course, if you say refactoring, you say testing



Spreadsheets tests are hiding in plain sight













































In my dissertation, I defined smells for spreadsheet formulas

## So if spreadsheets are code, can we apply software engineering methods?

|                                            |            |          |            | Carcuit, appear and       |   |
|--------------------------------------------|------------|----------|------------|---------------------------|---|
| e hore<br>one<br>land<br>Silon<br>Sed paid | 176,396    | 221