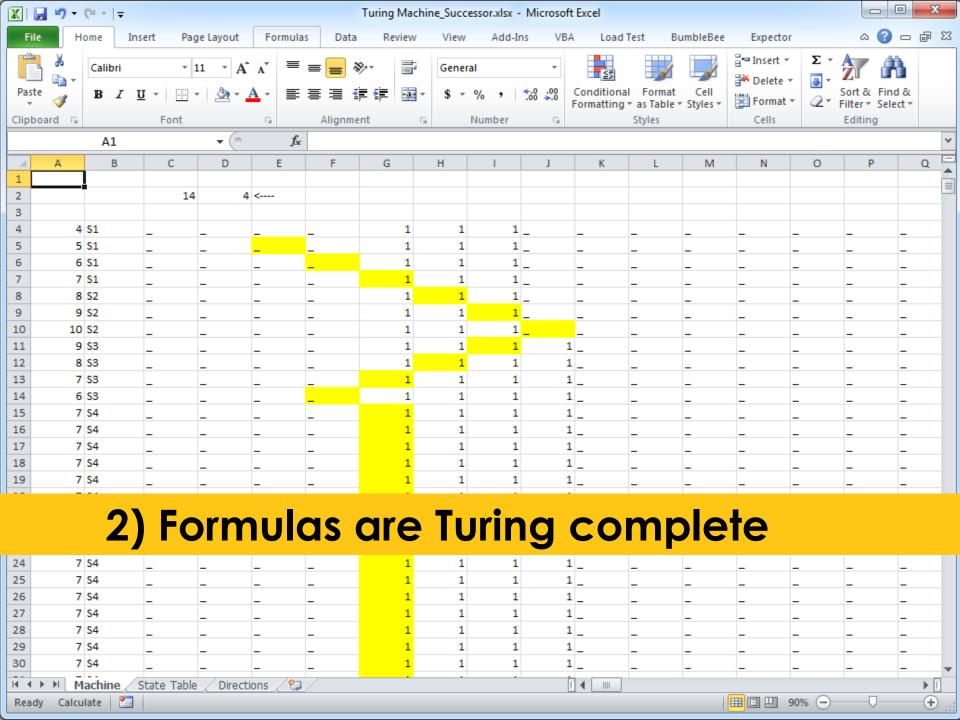

nada's top investor-owned power generator, said it submitted the erroneous bid to the New York Independent System Operator for May 2003 transmission congestion contracts. The ISO manages the state's power transmission system and the contracts hedge the cost of transmission.

But the company's computer spreadsheet contained mismatched bids for the

"It was literally a cut-and-paste error in an Excel spreadsheet that we did not detect contracts, it said. when we did our final sorting and ranking bids prior to submission," TransAlta chief executive Steve Snyder said in a conference call.

24 million dollars LOSS copy-paste error Cause





#### Spreadsheets are mislabeled!





#### Spreadsheets are mislabeled!





#### Spreadsheets are mislabeled!





#### Spreadsheets are code















g+1





#### 3) Remember the problems?









#### 3) Remember the problems?









#### 3) Remember the problems?









## 3) Spreadsheets suffer from 'software' problems







# | 42 | Other comprehensive loss | 43 | Comprehensive income | 44 | Stock options exercised | 176,395 | 221 | 4,860 | 45 | Unearned compensation | 46 | Dividends declared and paid | Treasury shares | 48 | 48 | 48 | 49 | Balance, December 31, 2001 | 712,603 \$ | 90,245 \$ | 103,390 \$ | 103,390 \$ | 103,390 \$ | 103,390 \$ | 103,390 \$ | 103,390 \$ | 103,390 \$ | 103,390 \$ | 103,390 \$ | 103,390 \$ | 103,390 \$ | 103,390 \$ | 103,390 \$ | 103,390 \$ | 103,390 \$ | 103,390 \$ | 103,390 \$ | 103,390 \$ | 103,390 \$ | 103,390 \$ | 103,390 \$ | 103,390 \$ | 103,390 \$ | 103,390 \$ | 103,390 \$ | 103,390 \