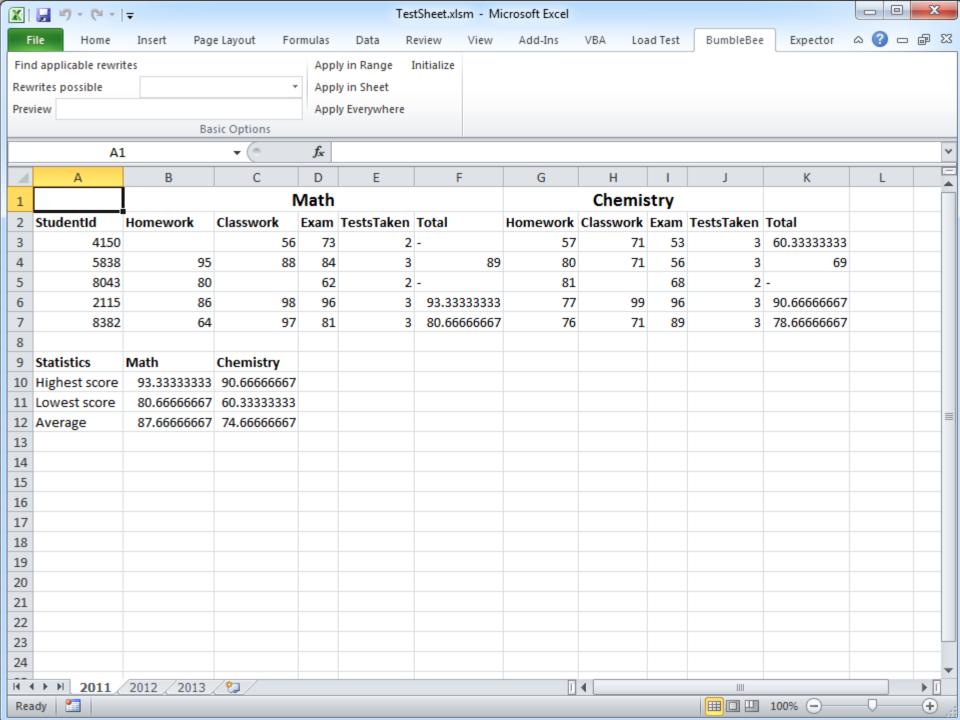

|                         |   |  |



code, users can benefit from SE methods

23





In my dissertatic for spreadsheet formulas





















# And these smells do not only occur at the formula level

Output

Graph







#### Not all visualizations were this neat













### We can conclude: Smells occur at the structure level too

Class A X Y

| Class B     |
|-------------|
| R           |
| \$          |
| Т           |
| +MethodXY() |



## This is the 'feature envy' smell



# This is the 'feature envy' smell























If you say smells, you say...



















































## You can download BumbleBee from my website (felienne.com)











And of course, if you say refactoring, you say ...



And of course, if you say refactoring, you say testing



Spreadsheets tests are hiding in plain sight













































In my dissertation, I defined smells for spreadsheet formulas

## So if spreadsheets are code, can we apply software engineering methods?

|                                            |            |          |            | Carcuit, appear and       |   |
|--------------------------------------------|------------|----------|------------|---------------------------|---|
| e hore<br>one<br>land<br>Silon<br>Sed paid | 176,396    | 221      | 4,960      | rowHash.Append("binary ") |