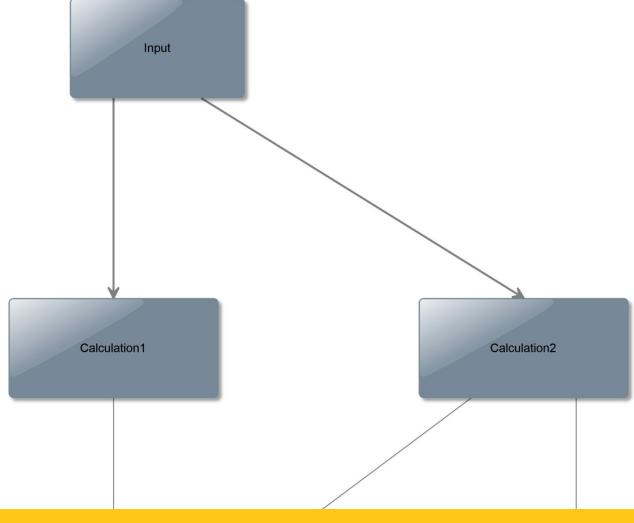

|                         |   |  |



code, users can benefit from SE methods

23





In my dissertatic for spreadsheet formulas





















# And these smells do not only occur at the formula level

Output

Graph







#### Not all visualizations were this neat













### We can conclude: Smells occur at the structure level too

Class A X Y

| Class B     |
|-------------|
| R           |
| \$          |
| Т           |
| +MethodXY() |



## This is the 'feature envy' smell



# This is the 'feature envy' smell























If you say smells, you say...



















































## You can download BumbleBee from my website (felienne.com)











And of course, if you say refactoring, you say ...



And of course, if you say refactoring, you say testing



Spreadsheets tests are hiding in plain sight













































In my dissertation, I defined smells