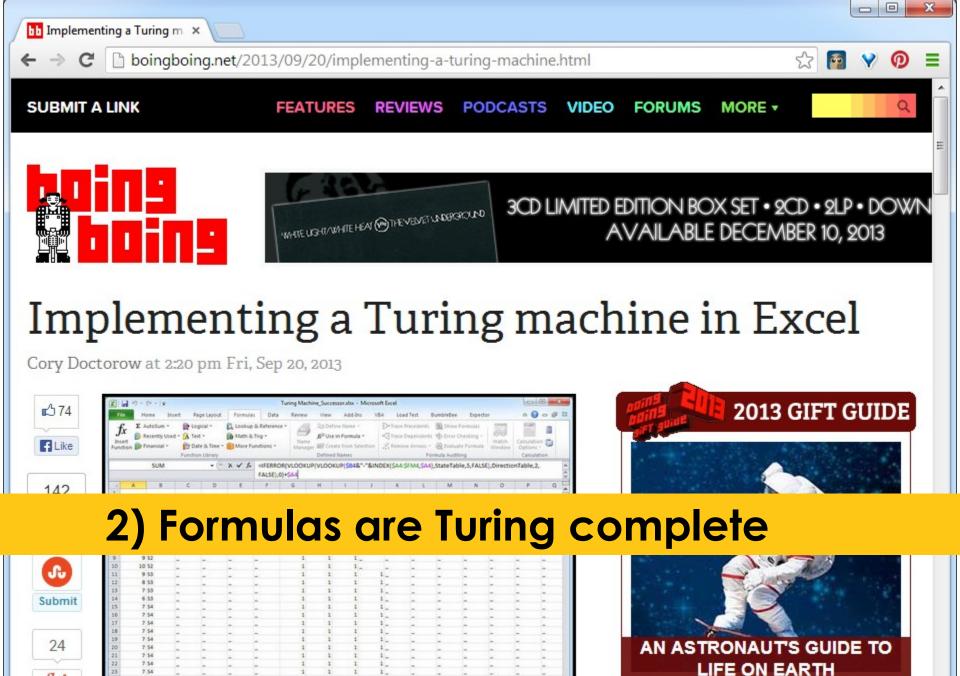

da's top investor-owned power generator, said it submitted the erroneous bid to the New York Independent System Operator for May 2003 transmission congestion contracts. The ISO manages the state's power transmission system and the contracts hedge the cost of transmission.

But the company's computer spreadsheet contained mismatched bids for the

"It was literally a cut-and-paste error in an Excel spreadsheet that we did not detect contracts, it said. when we did our final sorting and ranking bids prior to submission," TransAlta chief executive Steve Snyder said in a conference call.

24 million dollars LOSS copy-paste error Cause





#### Spreadsheets are mislabeled!





#### Spreadsheets are mislabeled!





#### Spreadsheets are mislabeled!





#### Spreadsheets are code















g+1





#### 3) Remember the problems?









#### 3) Remember the problems?









#### 3) Remember the problems?









## 3) Spreadsheets suffer from 'software' problems







# | 42 | Other comprehensive loss | 43 | Comprehensive income | 44 | Stock options exercised | 176,395 | 221 | 4,860 | 45 | Unearned compensation | 46 | Dividends declared and paid | Treasury shares | 48 | 48 | 48 | 49 | Balance, December 31, 2001 | 712,603 \$ | 90,245 \$ | 103,390 \$ | 103,390 \$ | 103,390 \$ | 103,390 \$ | 103,390 \$ | 103,390 \$ | 103,390 \$ | 103,390 \$ | 103,390 \$ | 103,390 \$ | 103,390 \$ | 103,390 \$ | 103,390 \$ | 103,390 \$ | 103,390 \$ | 103,390 \$ | 103,390 \$ | 103,390 \$ | 103,390 \$ | 103,390 \$ | 103,390 \$ | 103,390 \$ | 103,390 \$ | 103,390 \$ | 103,390 \$ | 103,390 \$