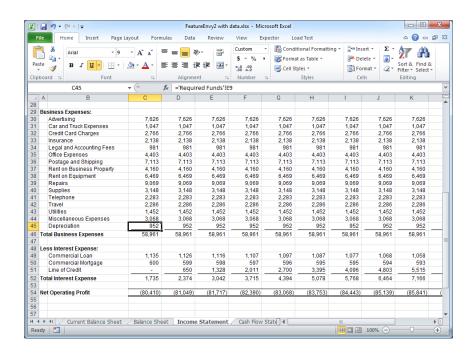

.S. power transmission hedging contracts than it bargained for, at higher prices than it wanted to pay.

TransAlta, Canada's top investor-owned power generator, said it submitted the erroneous bid to the New York Independent System Operator for May 2003 transmission congestion contracts. The ISO manages the state's power transmission system and the contracts hedge the cost of transmission.

But the company's computer spreadsheet contained mismatched bids for the

"It was literally a cut-and-paste error in an Excel spreadsheet that we did not detect contracts, it said. when we did our final sorting and ranking bids prior to submission," TransAlta chief executive Steve Snyder said in a conference call.

24 million dollars LOSS copy-paste error Cause





#### Spreadsheets are mislabeled!





#### Spreadsheets are mislabeled!





#### Spreadsheets are mislabeled!





#### Spreadsheets are code















g+1





#### 3) Remember the problems?









#### 3) Remember the problems?









#### 3) Remember the problems?









## 3) Spreadsheets suffer from 'software' problems







# | 42 | Other comprehensive loss | 43 | Comprehensive income | 44 | Stock options exercised | 176,395 | 221 | 4,860 | 45 | Unearned compensation | 46 | Dividends declared and paid | Treasury shares | 48 | 48 | 48 | 49 | Balance, December 31, 2001 | 712,603 \$ | 90,245 \$ | 103,390 \$ | 103,390 \$ | 103,390 \$ | 103,390 \$ | 103,390 \$ | 103,390 \$ | 103,390 \$ | 103,390 \$ | 103,390 \$ | 103,390 \$ | 103,390 \$ | 103,390 \$ | 103,390 \$ | 103,390 \$ | 103,390 \$ | 103,390 \$ | 103,390