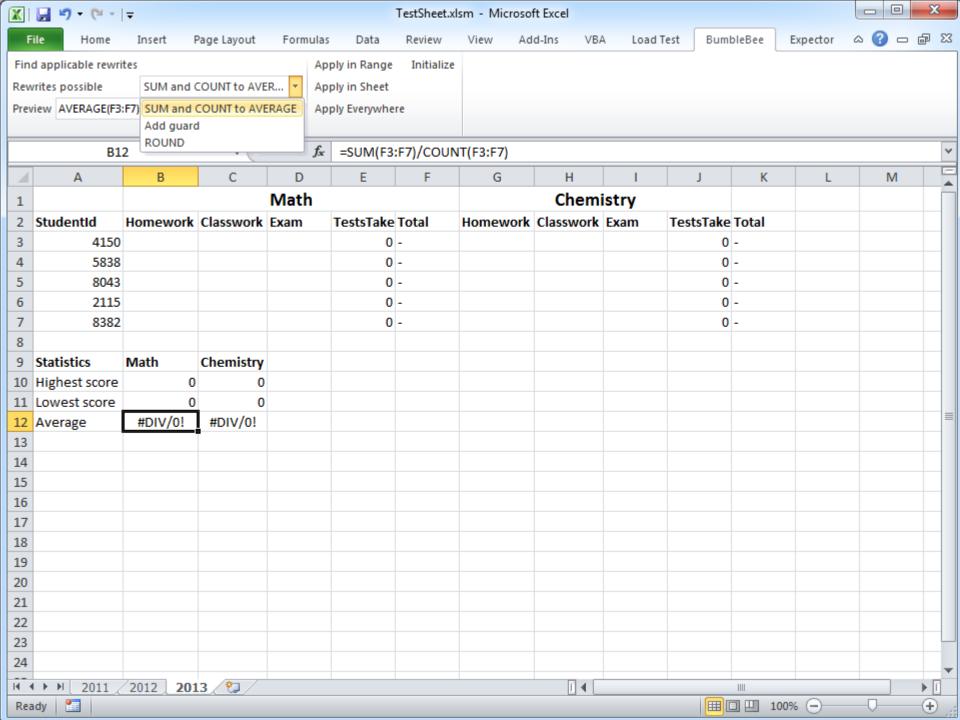

|                         |   |  |



code, users can benefit from SE methods

23





In my dissertatic for spreadsheet formulas





















# And these smells do not only occur at the formula level

Output

Graph







#### Not all visualizations were this neat













### We can conclude: Smells occur at the structure level too

Class A X Y

| Class B     |
|-------------|
| R           |
| \$          |
| Т           |
| +MethodXY() |



## This is the 'feature envy' smell



# This is the 'feature envy' smell























If you say smells, you say...



















































## You can download BumbleBee from my website (felienne.com)











And of course, if you say refactoring, you say ...



And of course, if you say refactoring, you say testing



Spreadsheets tests are hiding in plain sight













































In my dissertation, I defined smells for spreadsheet formulas

## So if spreadsheets are code, can we apply software engineering methods?

|                                            |            |          |            | Carcuit, appear and       |   |
|--------------------------------------------|------------|----------|------------|---------------------------|---|
| e hore<br>one<br>land<br>Silon<br>Sed paid | 176,396    | 221      | 4,960      | rowHash.Append("binary ") | 2 |
| ar 31, 3981