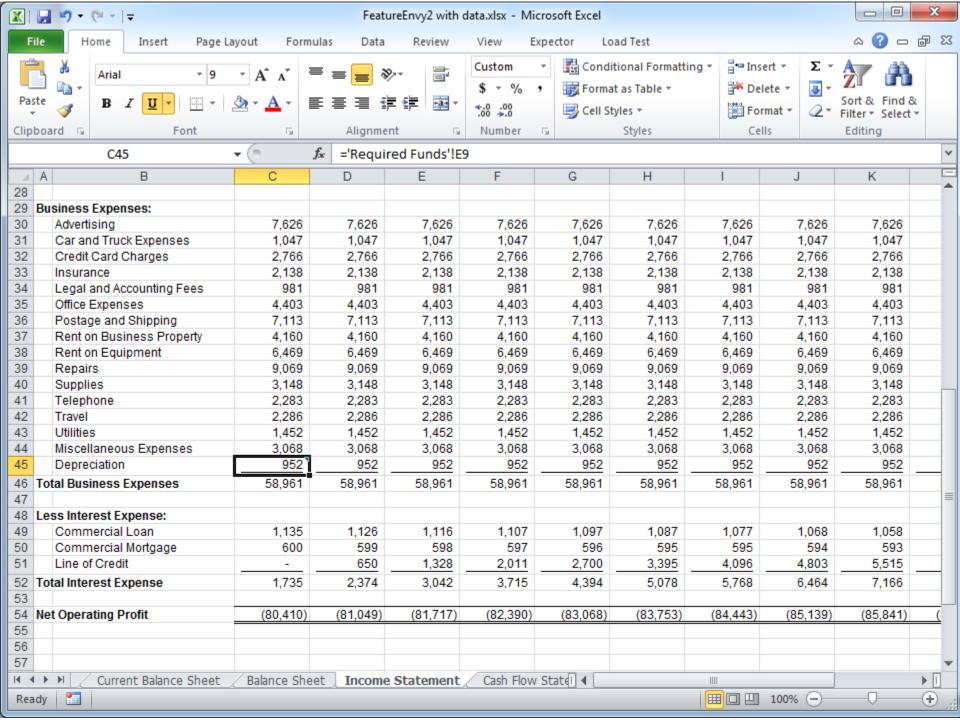

# | 42 | Other comprehensive loss | 43 | Comprehensive income | 44 | Stock options exercised | 176,395 | 221 | 4,860 | 45 | Unearned compensation | 46 | Dividends declared and paid | Treasury shares | 48 | 48 | 48 | 49 | Balance, December 31, 2001 | 712,603 \$ | 90,245 \$ | 103,390 \$ | 103,390 \$ | 103,390 \$ | 103,390 \$ | 103,390 \$ | 103,390 \$ | 103,390 \$ | 103,390 \$ | 103,390 \$ | 103,390 \$ | 103,390 \$ | 103,390 \$ | 103,390 \$ | 103,390 \$ | 103,390 \$ | 103,390 \$ | 103,390 \$ | 103,390 \$ | 103,390 \$ | 103,390 \$ | 103,390 \$ | 103,390 \$ | 103,390 \$ | 103,390 \$ | 103,390 \$ | 103,390 \$ | 103,390 \$ | 103,390 \$ | 103,390 \$ | 103,390 \$ | 103,390 \$ | 103,390 \$ | 103,390 \$ | 103,390 \$ | 103,390 \$ | 103,390 \$ | 103,390 \$ | 103,390 \$ | 103,390 \$ | 103,390 \$ | 103,390 \$ | 103,390 \$ | 103,390 \$ | 103,390 \$ | 103,390 \$ | 103,390 \$ | 103,390 \$ | 103,390 \$ | 103,390 \$ | 103,390 \$ | 103,390 \$ | 103,390 \$ | 103,390 \$ | 103,390 \$ | 103,390 \$ | 103,390 \$ | 103,390 \$ | 103,390 \$ | 103,390 \$ | 103,390 \$ | 103,390 \$ | 103,390 \$ | 103,390 \$ | 103,390 \$ | 103,390 \$ | 103,390 \$ | 103,390 \$ | 103,390 \$ | 103,390 \$ | 103,390 \$ | 103,390 \$ | 103,390 \$ | 103,390 \$ | 103,390 \$ | 103,390 \$ | 103,390 \$ | 103,390 \$ | 103,390 \$ | 103,390 \$ | 103,390 \$ | 103,390 \$ | 103,390 \$ | 103,390 \$ | 103,390 \$ | 103,390 \$ | 103,390 \$ | 103,390 \$ | 103,390 \$ | 103,390 \$ | 103,390 \$ | 103,390 \$ | 103,390 \$ | 103,390 \$ | 103,390 \$ | 103,390 \$ | 103,390 \$ | 103,390 \$ | 103,390 \$ | 103,390 \$ | 103,390 \$ | 103,390 \$ | 103,390 \$ | 103,390 \$ | 103,390 \$ | 103,390 \$ | 103,390 \$ | 103,390 \$ | 103,390 \$ | 103,390 \$ | 103,390 \$ | 103,390 \$ | 103,390 \$ | 103,390 \$ | 103,390 \$ | 103,390 \$ | 103,390 \$ | 103,390 \$ | 103,390 \$ | 103,390 \$ | 103,390 \$ | 103,390 \$ | 103,390 \$ | 103,390 \$ | 103,390 \$ | 103,390 \$ | 103,390 \$ | 103,390 \$ | 103,390 \$ | 103,390 \$ | 103,390 \$ | 103,390 \$ | 103,390 \$ | 103,390 \$ | 103,390 \$ | 103,390 \$ | 103,390 \$ | 103,390 \$ | 103,390 \$ | 103,390 \$ | 103,390 \$ | 103,390 \$ | 103,390 \$ | 103,390 \$ | 103,390 \$ | 103,390 \$ | 103,390 \$ | 103,390 \$ | 103,390 \$ |