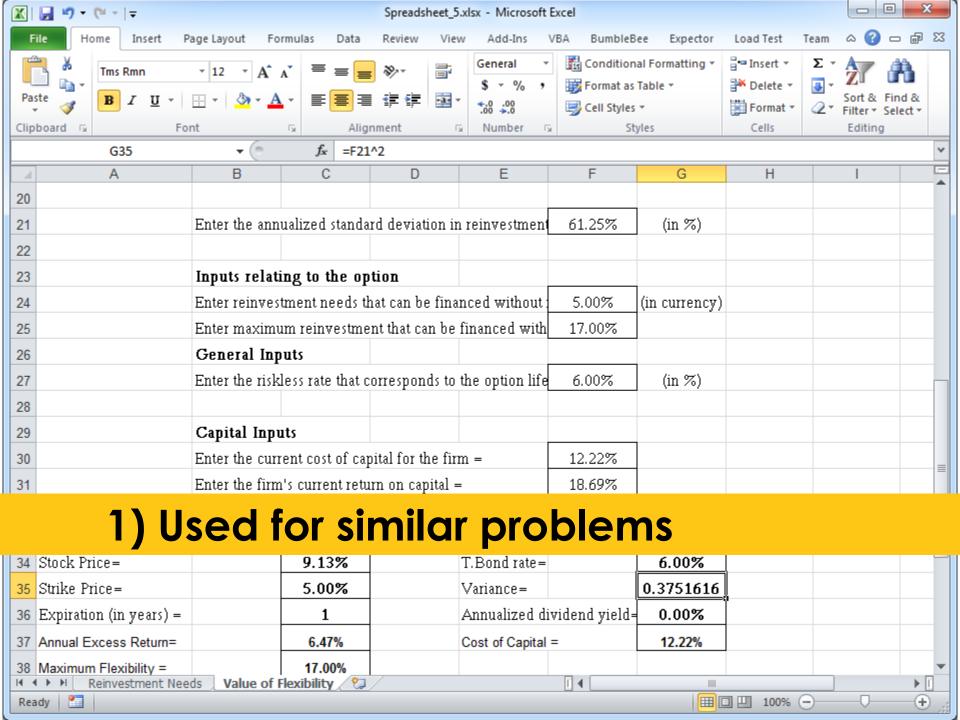

Alta, Canada's top investor-owned power generator, said it submitted the erroneous bid to the New York Independent System Operator for May 2003 transmission congestion contracts. The ISO manages the state's power transmission system and the contracts hedge the cost of transmission.

But the company's computer spreadsheet contained mismatched bids for the

"It was literally a cut-and-paste error in an Excel spreadsheet that we did not detect contracts, it said. when we did our final sorting and ranking bids prior to submission," TransAlta chief executive Steve Snyder said in a conference call.

24 million dollars LOSS copy-paste error Cause





#### Spreadsheets are mislabeled!





#### Spreadsheets are mislabeled!





#### Spreadsheets are mislabeled!





#### Spreadsheets are code















g+1





#### 3) Remember the problems?









#### 3) Remember the problems?









#### 3) Remember the problems?









## 3) Spreadsheets suffer from 'software' problems







# | 42 | Other comprehensive loss | 43 | Comprehensive income | 44 | Stock options exercised | 176,395 | 221 | 4,860 | 45 | Unearned compensation | 46 | Dividends declared and paid | Treasury shares | 48 | 48 | 48 | 49 | Balance, December 31, 2001 | 712,603 \$ | 90,245 \$ | 103,390 \$ | 103,390 \$ | 103,390 \$ | 103,390 \$ | 103,390 \$ | 103,390 \$ | 103,390 \$ | 103,390 \$ | 103,390 \$ | 103,390 \$ | 103,390 \$ | 103,390 \$ | 103,390 \$ | 103,390 \$ | 103,390 \$ | 103,390 \$ | 103,390 \$ | 103,390 \$ | 103,390 \$ | 103,390 \$ | 103,390 \$ | 103,390 \$ | 103,390 \$ | 103,390 \$ | 103,390 \$ | 1