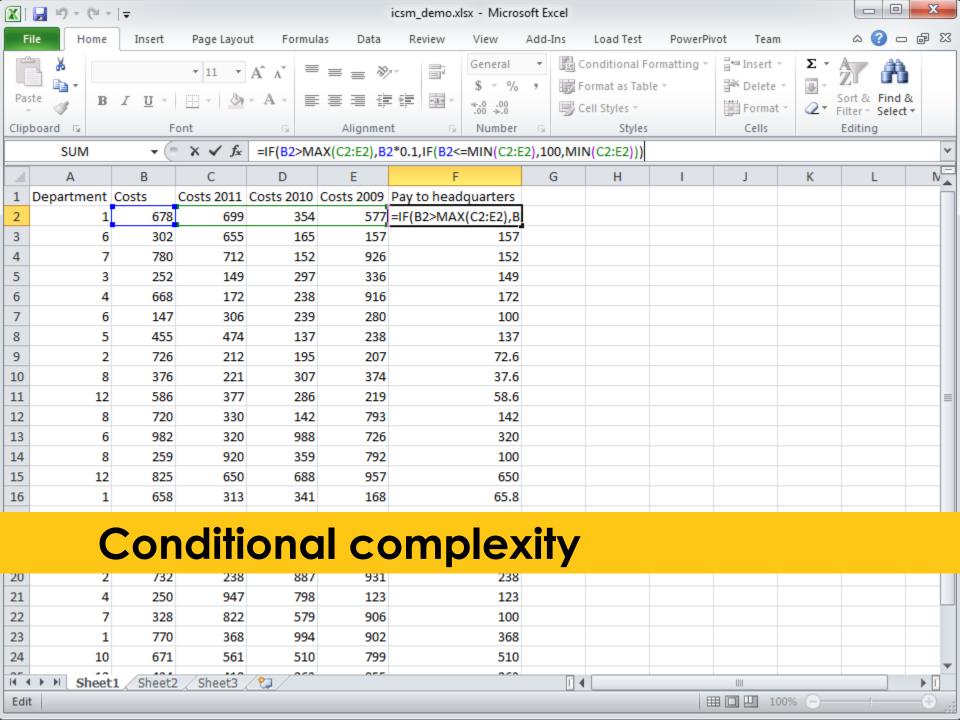

|                         |   |  |



code, users can benefit from SE methods

23





In my dissertatic for spreadsheet formulas





















# And these smells do not only occur at the formula level

Output

Graph







#### Not all visualizations were this neat













### We can conclude: Smells occur at the structure level too

Class A X Y

| Class B     |
|-------------|
| R           |
| \$          |
| Т           |
| +MethodXY() |



## This is the 'feature envy' smell



# This is the 'feature envy' smell























If you say smells, you say...



















































## You can download BumbleBee from my website (felienne.com)











And of course, if you say refactoring, you say ...



And of course, if you say refactoring, you say testing



Spreadsheets tests are hiding in plain sight













































In my dissertation, I