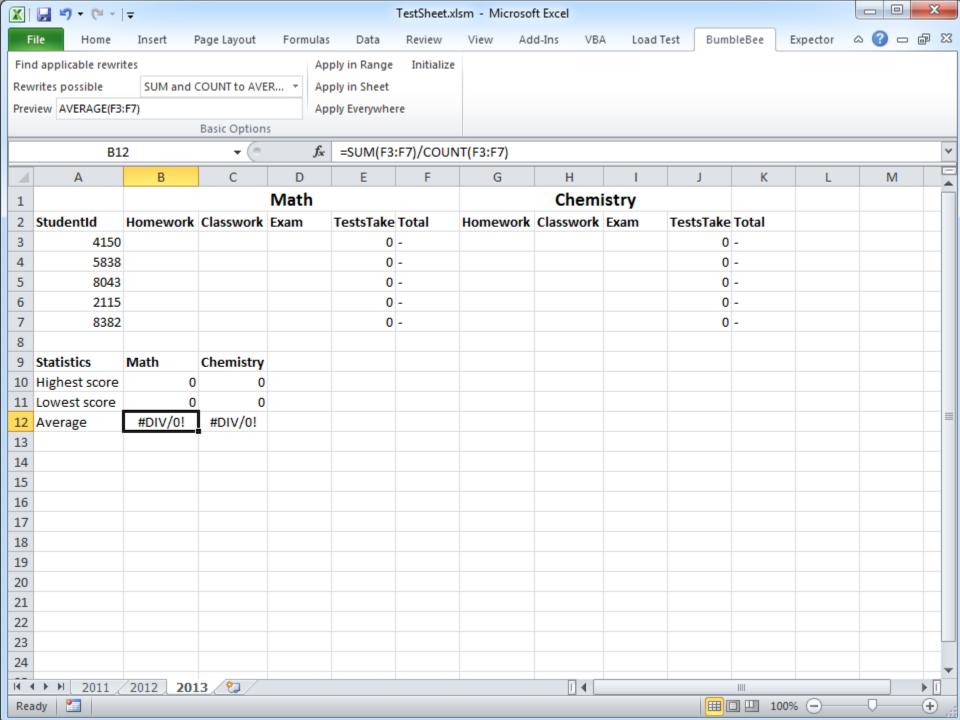

|                         |   |  |



code, users can benefit from SE methods

23





In my dissertatic for spreadsheet formulas





















# And these smells do not only occur at the formula level

Output

Graph







#### Not all visualizations were this neat













### We can conclude: Smells occur at the structure level too

Class A X Y

| Class B     |
|-------------|
| R           |
| \$          |
| Т           |
| +MethodXY() |



## This is the 'feature envy' smell



# This is the 'feature envy' smell























If you say smells, you say...



















































## You can download BumbleBee from my website (felienne.com)











And of course, if you say refactoring, you say ...



And of course, if you say refactoring, you say testing



Spreadsheets tests are hiding in plain sight













































In my dissertation, I defined smells for spreadsheet formulas

## So if spreadsheets are code, can we apply software engineering methods?

|                                            |            |          |            | Carcuit, appear and       |   |
|--------------------------------------------|------------|----------|------------|---------------------------|---|
| e hore<br>one<br>land<br>Silon<br>Sed paid | 176,396    | 221      | 4,960      | rowHash.Append("binary ") | 2 |
| ar 31, 3981