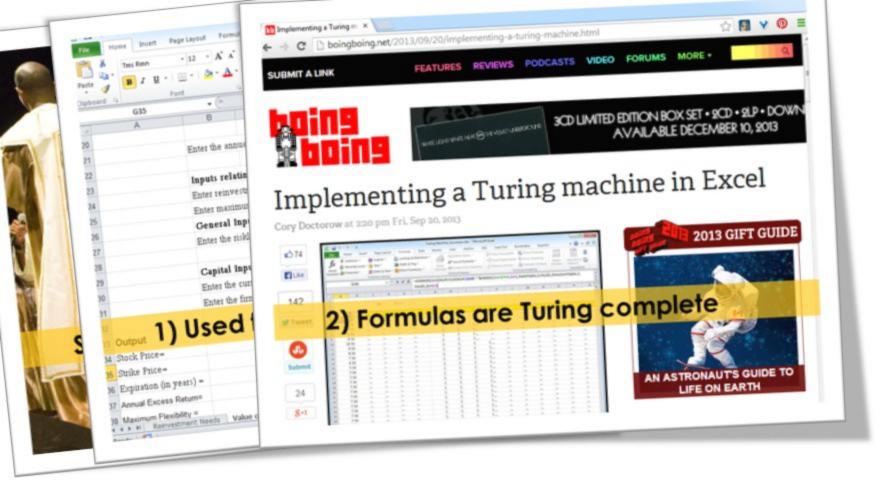

y dissertatic for spreadsheet formulas





















# And these smells do not only occur at the formula level

Output

Graph







#### Not all visualizations were this neat













### We can conclude: Smells occur at the structure level too

Class A X Y

| Class B     |
|-------------|
| R           |
| \$          |
| Т           |
| +MethodXY() |



## This is the 'feature envy' smell



# This is the 'feature envy' smell























If you say smells, you say...



















































## You can download BumbleBee from my website (felienne.com)











And of course, if you say refactoring, you say ...



And of course, if you say refactoring, you say testing



Spreadsheets tests are hiding in plain sight













































In my dissertation, I defined smells for spreadsheet formulas

## So if spreadsheets are code, can we apply software engineering methods?

|                                            |            |          |            | Carcuit, appear and       |   |
|--------------------------------------------|------------|----------|------------|---------------------------|---|
| e hore<br>one<br>land<br>Silon<br>Sed paid | 176,396    | 221      | 4,960      | rowHash.Append("binary ") | 2 |
| ar 31, 3981                                | 712,660 \$ | 96245 \$ | 103,390 \$ | )                         |   |





## So if spreadsheets are code, can we



software engineering methods:

100.306 221 AMD rowHash.Append("binary|"):

| Power | Mode | Mode | Mode | Power | Powe



56 "[P