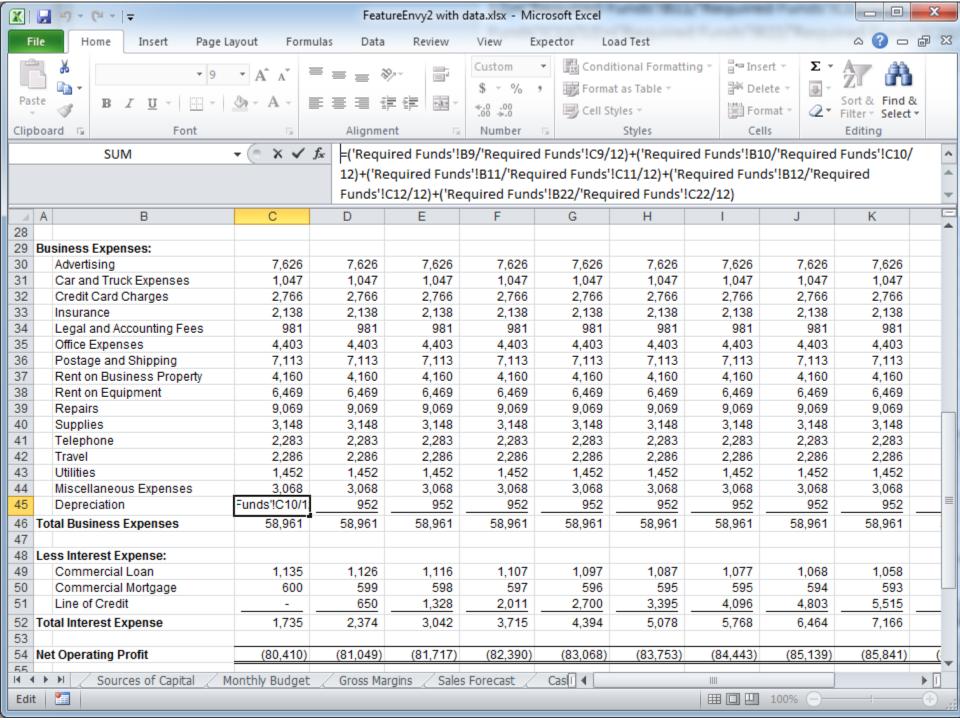

|                         |   |  |



code, users can benefit from SE methods

23





In my dissertatic for spreadsheet formulas





















# And these smells do not only occur at the formula level

Output

Graph







#### Not all visualizations were this neat













### We can conclude: Smells occur at the structure level too

Class A X Y

| Class B     |
|-------------|
| R           |
| \$          |
| Т           |
| +MethodXY() |



## This is the 'feature envy' smell



# This is the 'feature envy' smell























If you say smells, you say...



















































## You can download BumbleBee from my website (felienne.com)











And of course, if you say refactoring, you say ...



And of course, if you say refactoring, you say testing



Spreadsheets tests are hiding in plain sight













































In my dissertation, I defined smells for spreadsheet formulas

## So if spreadsheets are code, can we apply software engineering methods?

|                                            |            |          |            | Carcuit, appear and       |   |
|--------------------------------------------|------------|----------|------------|---------------------------|---|
| e hore<br>one<br>land<br>Silon<br>Sed paid | 176,396