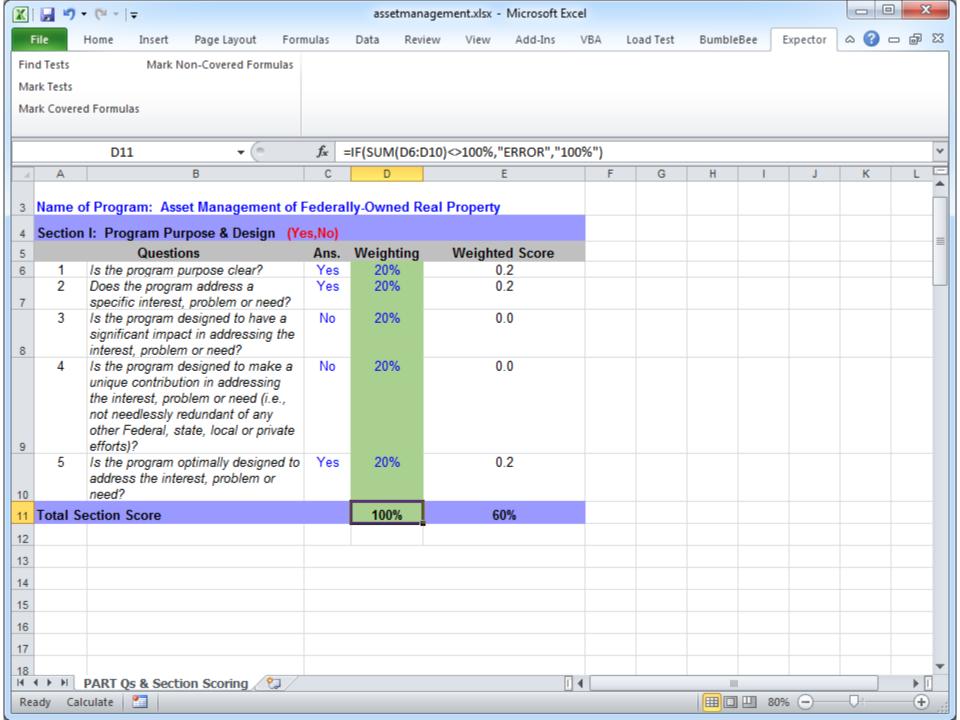

# Spreadsheets: The dark matter of IT Felienne Hermans (@felienne)

50% of spreadsheets form the basis for decisions