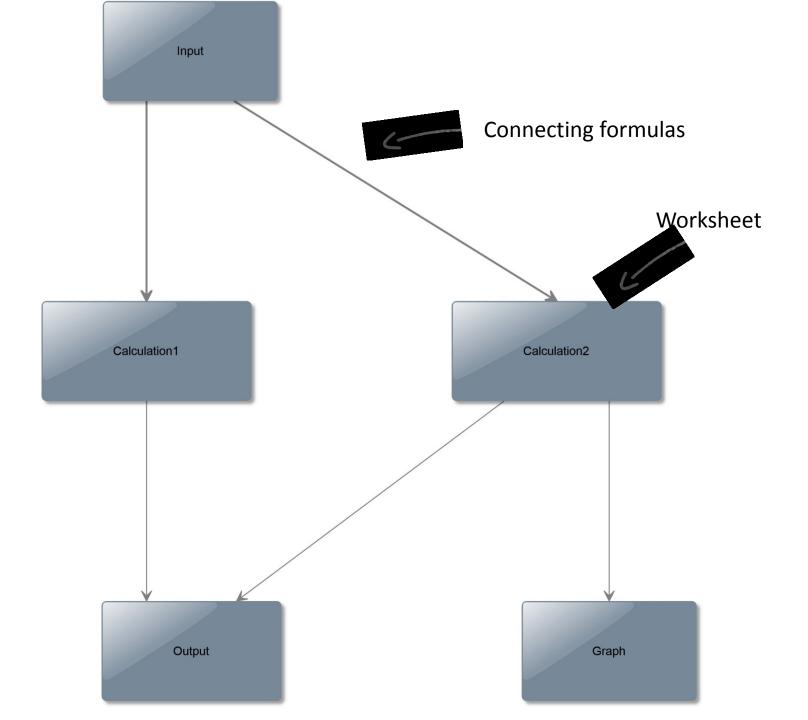

#### Spreadsheets are code

g+1

#### 3) Remember the problems?

## 3) Spreadsheets suffer from 'software' problems