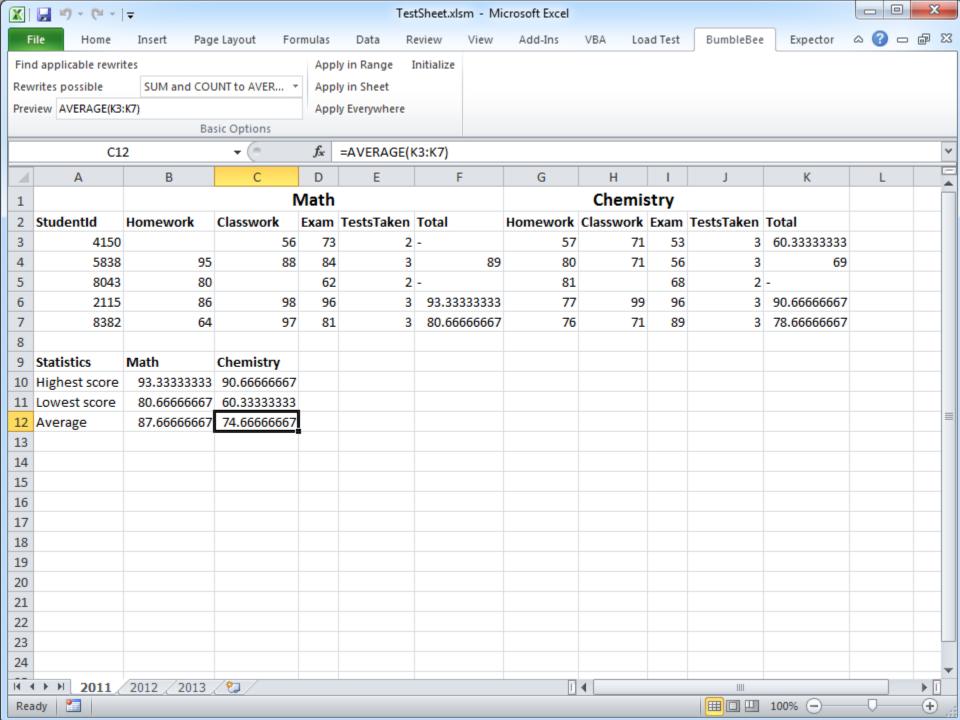

|                         |   |  |



code, users can benefit from SE methods

23





In my dissertatic for spreadsheet formulas





















# And these smells do not only occur at the formula level

Output

Graph







#### Not all visualizations were this neat













### We can conclude: Smells occur at the structure level too

Class A X Y

| Class B     |
|-------------|
| R           |
| \$          |
| Т           |
| +MethodXY() |



## This is the 'feature envy' smell



# This is the 'feature envy' smell























If you say smells, you say...



















































## You can download BumbleBee from my website (felienne.com)











And of course, if you say refactoring, you say ...



And of course, if you say refactoring, you say testing



Spreadsheets tests are hiding in plain sight













































In my dissertation, I defined smells for spreadsheet formulas

## So if spreadsheets are code, can we apply software engineering methods?

|                                            |            |          |            | Carcuit, appear and       |   |
|--------------------------------------------|------------|----------|------------|---------------------------|---|
| e hore<br>one<br>land<br>Silon<br>Sed paid | 176,396    | 221      | 4,960      | rowHash.Append("binary ") | 2 |
| ar 31, 3981