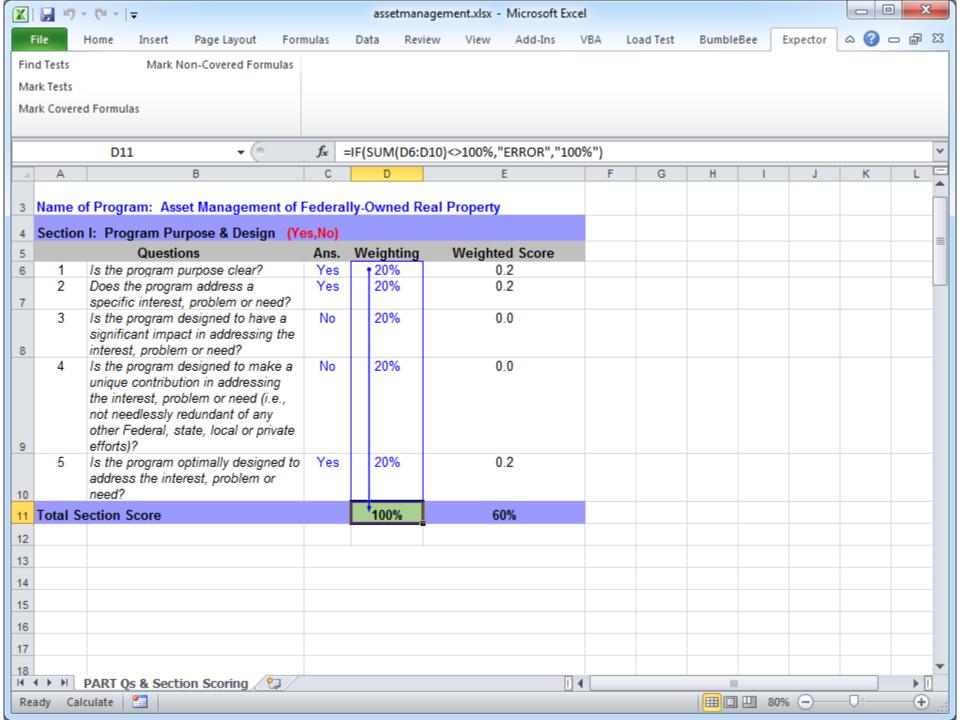

23





In my dissertatic for spreadsheet formulas





















# And these smells do not only occur at the formula level

Output

Graph







#### Not all visualizations were this neat













### We can conclude: Smells occur at the structure level too

Class A X Y

| Class B     |
|-------------|
| R           |
| \$          |
| Т           |
| +MethodXY() |



## This is the 'feature envy' smell



# This is the 'feature envy' smell























If you say smells, you say...



















































## You can download BumbleBee from my website (felienne.com)











And of course, if you say refactoring, you say ...



And of course, if you say refactoring, you say testing



Spreadsheets tests are hiding in plain sight













































In my dissertation, I defined smells for spreadsheet formulas

## So if spreadsheets are code, can we apply software engineering methods?

|                                            |            |          |            | Carcuit, appear and       |   |
|--------------------------------------------|------------|----------|------------|---------------------------|---|
| e hore<br>one<br>land<br>Silon<br>Sed paid | 176,396    | 221      | 4,960      | rowHash.Append("binary ") | 2 |
| ar 31, 3981                                | 712,660 \$ | 96245 \$ | 103,390 \$ | )                         |   |





## So if spreadsheets are code, can we



software engineering methods:

100.306 221 AMD rowHash.Append("binary|"):

| Power | Mode | Mode | Mode | Power | Po