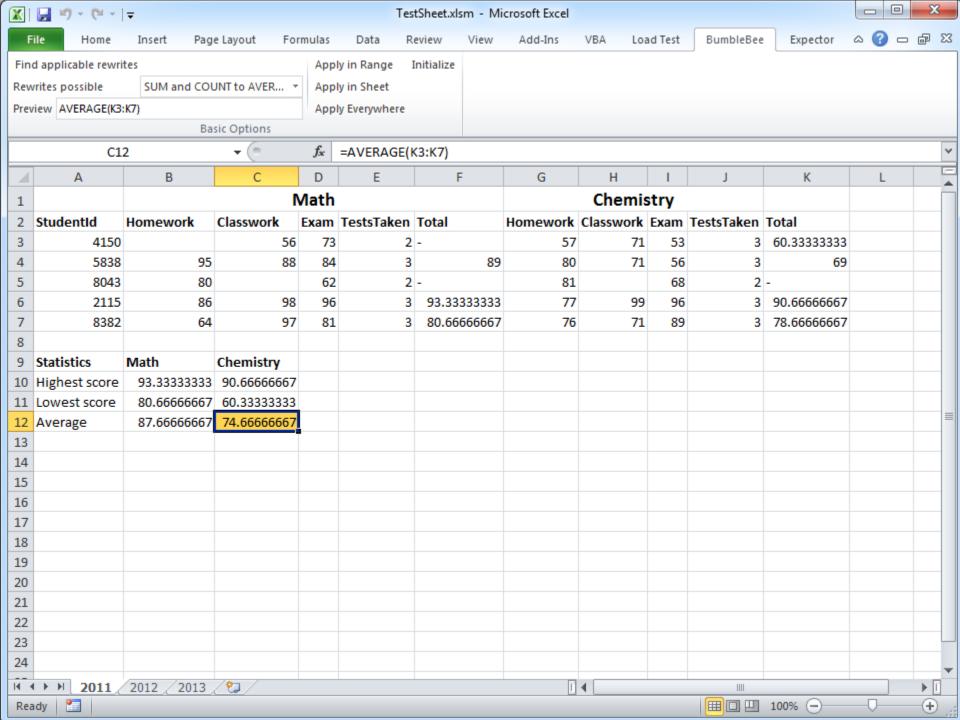

|                         |   |  |



code, users can benefit from SE methods

23





In my dissertatic for spreadsheet formulas





















# And these smells do not only occur at the formula level

Output

Graph







#### Not all visualizations were this neat













### We can conclude: Smells occur at the structure level too

Class A X Y

| Class B     |
|-------------|
| R           |
| \$          |
| Т           |
| +MethodXY() |



## This is the 'feature envy' smell



# This is the 'feature envy' smell























If you say smells, you say...



















































## You can download BumbleBee from my website (felienne.com)











And of course, if you say refactoring, you say ...



And of course, if you say refactoring, you say testing



Spreadsheets tests are hiding in plain sight













































In my dissertation, I defined smells for spreadsheet formulas

## So if spreadsheets are code, can we apply software engineering methods?

|                                            |            |          |            | Carcuit, appear and       |   |
|--------------------------------------------|------------|----------|------------|---------------------------|---|
| e hore<br>one<br>land<br>Silon<br>Sed paid | 176,396    | 221      | 4,960      | rowHash.Append("binary ") | 2 |
| ar 31,